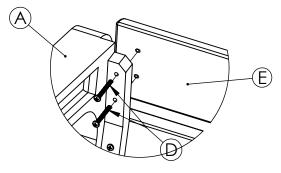

### STEP 3 Seat Assembly

- With the bench still on its back, lay the Front/Top Plastic Seat Board (E) onto the Bench Ends (A,B,C)
- Align the marks in the Plastic Seat Board (E) with the predrilled holes in the Bench Ends (A,B,C)
- Secure the three Plastic Seat Boards (F) with the #12 x 2 screws (D) to the Bench Ends (A,B,C)