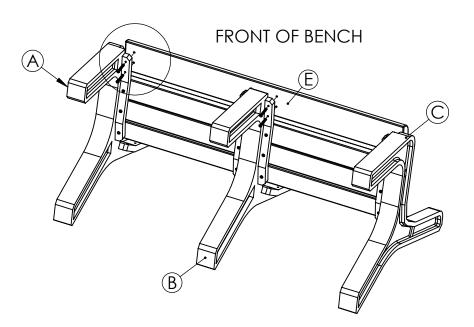

#### STEP 1 Seat Assembly

- Lay Left Bench End (A) and Right Bench End (C) on its back with the front legs pointing up
- Lay a Plastic Seat Board (F) over the bench ends (A & C) closest to the rear leg on the seat
- Align the marks in the Plastic Seat Board (F) with the predrilled holes in the Bench Ends (A & C)
- Secure the Plastic Seat Board (F) with the #12 x 2 screws (D)
- Repeat for 2 more Plastic Seat Boards (F) starting at the rear and working toward the front

### STEP 2 Seat Assembly

- With the bench still on its back, lay the Center Bench End (B) onto Plastic Seat Boards (F)
- Align the marks in the Plastic Seat Board (F) with the predrilled holes in the Center Bench End (B)
  Secure the three Plastic Seat Boards (F) with the
  - Secure the three Plastic Seat Boards (F) with the #12 x 2 screws (D) to the Center Bench End (B)

### STEP 3 Seat Assembly

- With the bench still on its back, lay the Front/Top Plastic Seat Board (E) onto the Bench Ends (A,B,C)
- Align the marks in the Plastic Seat Board (E) with the predrilled holes in the Bench Ends (A,B,C)
- Secure the three Plastic Seat Boards (F) with the #12 x 2 screws (D) to the Bench Ends (A,B,C)