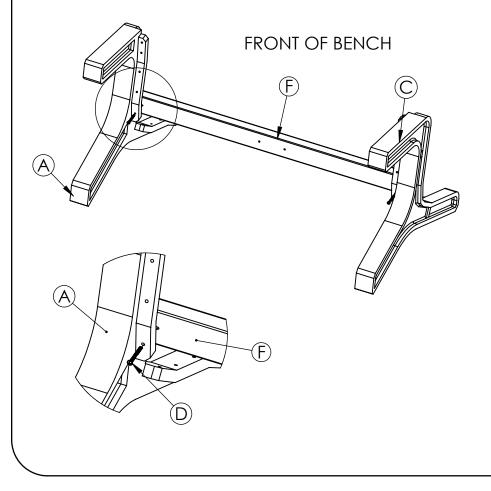

#### STEP 1 Seat Assembly

- Lay Left Bench End (A) and Right Bench End (C) on its back with the front legs pointing up
- Lay a Plastic Seat Board (F) over the bench ends (A & C) closest to the rear leg on the seat
- Align the marks in the Plastic Seat Board (F) with the predrilled holes in the Bench Ends (A & C)
- Secure the Plastic Seat Board (F) with the #12 x 2 screws (D)
- Repeat for 2 more Plastic Seat Boards (F) starting at the rear and working toward the front

### STEP 2 Seat Assembly

- With the bench still on its back, lay the Center Bench End (B) onto Plastic Seat Boards (F)
- Align the marks in the Plastic Seat Board (F) with the predrilled holes in the Center Bench End (B)
  Secure the three Plastic Seat Boards (F) with the
  - Secure the three Plastic Seat Boards (F) with the #12 x 2 screws (D) to the Center Bench End (B)

### STEP 3 Seat Assembly

- With the bench still on its back, lay the Front/Top Plastic Seat Board (E) onto the Bench Ends (A,B,C)
- Align the marks in the Plastic Seat Board (E) with the predrilled holes in the Bench Ends (A,B,C)
- Secure the three Plastic Seat Boards (F) with the #12 x 2 screws (D) to the Bench Ends (A,B,C)