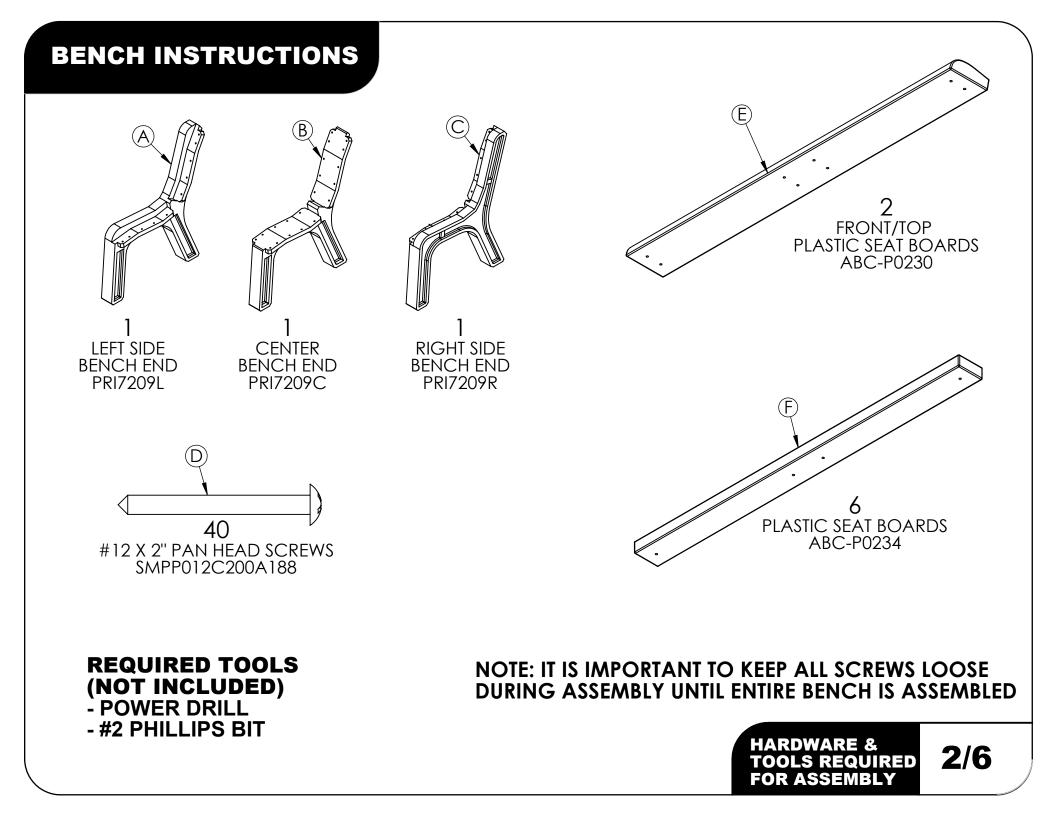

#### STEP 1 Seat Assembly

- Lay Left Bench End (A) and Right Bench End (C) on its back with the front legs pointing up
- Lay a Plastic Seat Board (F) over the bench ends (A & C) closest to the rear leg on the seat
- Align the marks in the Plastic Seat Board (F) with the predrilled holes in the Bench Ends (A & C)
- Secure the Plastic Seat Board (F) with the #12 x 2 screws (D)
- Repeat for 2 more Plastic Seat Boards (F) starting at the rear and working toward the front

### STEP 2 Seat Assembly

- With the bench still on its back, lay the Center Bench End (B) onto Plastic Seat Boards (F)
- Align the marks in the Plastic Seat Board (F) with the predrilled holes in the Center Bench End (B)
  Secure the three Plastic Seat Boards (F) with the
  - Secure the three Plastic Seat Boards (F) with the #12 x 2 screws (D) to the Center Bench End (B)

### STEP 3 Seat Assembly

- With the bench still on its back, lay the Front/Top Plastic Seat Board (E) onto the Bench Ends (A,B,C)
- Align the marks in the Plastic Seat Board (E) with the predrilled holes in the Bench Ends (A,B,C)
- Secure the three Plastic Seat Boards (F) with the #12 x 2 screws (D) to the Bench Ends (A,B,C)

## STEP 4 Back Assembly

- Turn bench upright
- Lay a Plastic Seat Board (F) over the bench ends (A,B,C) closest to the seat
- Align the marks in the Plastic Seat Board (F) with the predrilled holes in the Bench Ends (A,B,C)
- Secure the Plastic Seat Board (F) with the #12 x 2 screws (D)
- Repeat for 2 moré Plastic Seat Boards (F) starting at the seat and working toward the top