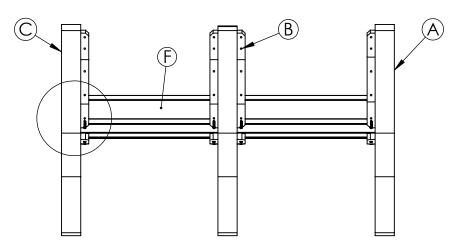

## STEP 4 Back Assembly

- Turn bench upright
- Lay a Plastic Seat Board (F) over the bench ends (A,B,C) closest to the seat
- Align the marks in the Plastic Seat Board (F) with the predrilled holes in the Bench Ends (A,B,C)
- Secure the Plastic Seat Board (F) with the #12 x 2 screws (D)
- Repeat for 2 moré Plastic Seat Boards (F) starting at the seat and working toward the top

### **STEP 5** Back Assembly

- ٠
- Lay a Front/Top Plastic Seat Board (E) over the bench ends (A,B,C) at the top of the bench Align the marks in the Front/Top Plastic Seat Board (F) with the predrilled holes in the Bench Ends (A,B,C) Secure the Front/Top Plastic Seat Board (F) with the #12 x 2 screws (D) ٠
- ٠