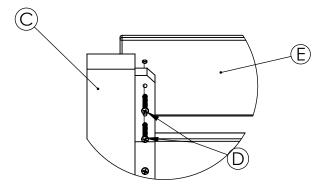

### STEP 3 Seat Assembly

- With the bench still on its back, lay the Front/Top Plastic Seat Board (E) onto the Bench Ends (A,B,C)
- Align the marks in the Plastic Seat Board (E) with the predrilled holes in the Bench Ends (A,B,C)
- Secure the three Plastic Seat Boards (F) with the #12 x 2 screws (D) to the Bench Ends (A,B,C)