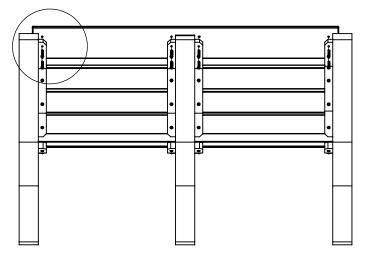

## STEP 4 Back Assembly

- Turn bench upright
- Lay a Plastic Seat Board (F) over the bench ends (A,B,C) closest to the seat
- Align the marks in the Plastic Seat Board (F) with the predrilled holes in the Bench Ends (A,B,C)
- Secure the Plastic Seat Board (F) with the #12 x 2 screws (D)
- Repeat for 2 moré Plastic Seat Boards (F) starting at the seat and working toward the top

### **STEP 5** Back Assembly

- ٠
- Lay a Front/Top Plastic Seat Board (E) over the bench ends (A,B,C) at the top of the bench Align the marks in the Front/Top Plastic Seat Board (F) with the predrilled holes in the Bench Ends (A,B,C) Secure the Front/Top Plastic Seat Board (F) with the #12 x 2 screws (D) ٠
- ٠