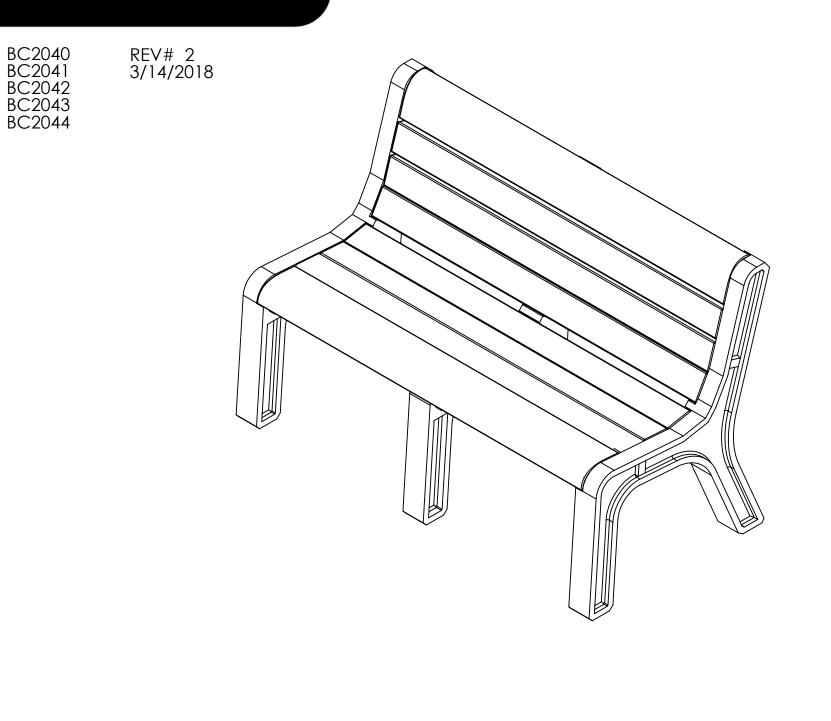

#### STEP 1 Seat Assembly

- Lay Left Bench End (A) and Right Bench End (C) on its back with the front legs pointing up
- Lay a Plastic Seat Board (F) over the bench ends (A & C) closest to the rear leg on the seat
- Align the marks in the Plastic Seat Board (F) with the predrilled holes in the Bench Ends (A & C)
- Secure the Plastic Seat Board (F) with the #12 x 2 screws (D)
- Repeat for 2 more Plastic Seat Boards (F) starting at the rear and working toward the front

### STEP 2 Seat Assembly

- With the bench still on its back, lay the Center Bench End (B) onto Plastic Seat Boards (F)
- Align the marks in the Plastic Seat Board (F) with the predrilled holes in the Center Bench End (B)
  Secure the three Plastic Seat Boards (F) with the
  - Secure the three Plastic Seat Boards (F) with the #12 x 2 screws (D) to the Center Bench End (B)

### STEP 3 Seat Assembly

- With the bench still on its back, lay the Front/Top Plastic Seat Board (E) onto the Bench Ends (A,B,C)
- Align the marks in the Plastic Seat Board (E) with the predrilled holes in the Bench Ends (A,B,C)
- Secure the three Plastic Seat Boards (F) with the #12 x 2 screws (D) to the Bench Ends (A,B,C)

## STEP 4 Back Assembly

- Turn bench upright
- Lay a Plastic Seat Board (F) over the bench ends (A,B,C) closest to the seat
- Align the marks in the Plastic Seat Board (F) with the predrilled holes in the Bench Ends (A,B,C)
- Secure the Plastic Seat Board (F) with the #12 x 2 screws (D)
- Repeat for 2 moré Plastic Seat Boards (F) starting at the seat and working toward the top

### **STEP 5** Back Assembly

- ٠
- Lay a Front/Top Plastic Seat Board (E) over the bench ends (A,B,C) at the top of the bench Align the marks in the Front/Top Plastic Seat Board (F) with the predrilled holes in the Bench Ends (A,B,C) Secure the Front/Top Plastic Seat Board (F) with the #12 x 2 screws (D) ٠
- ٠