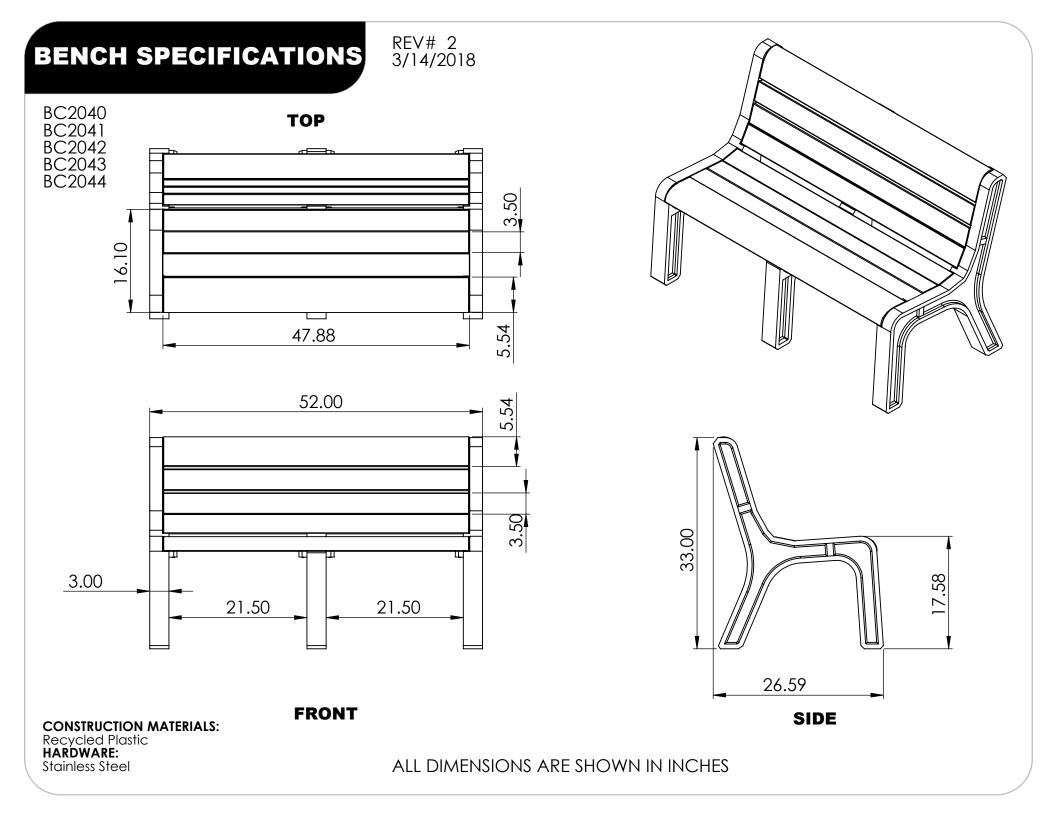

stic Seat Boards (F) with the #12 x 2 screws (D) to the Bench Ends (A,B,C)





## STEP 4 Back Assembly

- Turn bench upright
- Lay a Plastic Seat Board (F) over the bench ends (A,B,C) closest to the seat
- Align the marks in the Plastic Seat Board (F) with the predrilled holes in the Bench Ends (A,B,C)
- Secure the Plastic Seat Board (F) with the #12 x 2 screws (D)
- Repeat for 2 moré Plastic Seat Boards (F) starting at the seat and working toward the top





ASSEMBLY 4/6

### **STEP 5** Back Assembly

- ٠
- Lay a Front/Top Plastic Seat Board (E) over the bench ends (A,B,C) at the top of the bench Align the marks in the Front/Top Plastic Seat Board (F) with the predrilled holes in the Bench Ends (A,B,C) Secure the Front/Top Plastic Seat Board (F) with the #12 x 2 screws (D) ٠
- ٠