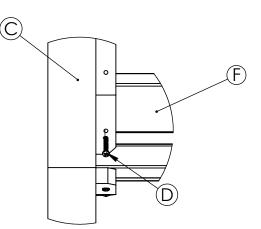

## STEP 4 Back Assembly

- Turn bench upright
- Lay a Plastic Seat Board (F) over the bench ends (A,B,C) closest to the seat
- Align the marks in the Plastic Seat Board (F) with the predrilled holes in the Bench Ends (A,B,C)
- Secure the Plastic Seat Board (F) with the #12 x 2 screws (D)
- Repeat for 2 moré Plastic Seat Boards (F) starting at the seat and working toward the top

### **STEP 5** Back Assembly

- ٠
- Lay a Front/Top Plastic Seat Board (E) over the bench ends (A,B,C) at the top of the bench Align the marks in the Front/Top Plastic Seat Board (F) with the predrilled holes in the Bench Ends (A,B,C) Secure the Front/Top Plastic Seat Board (F) with the #12 x 2 screws (D) ٠
- ٠