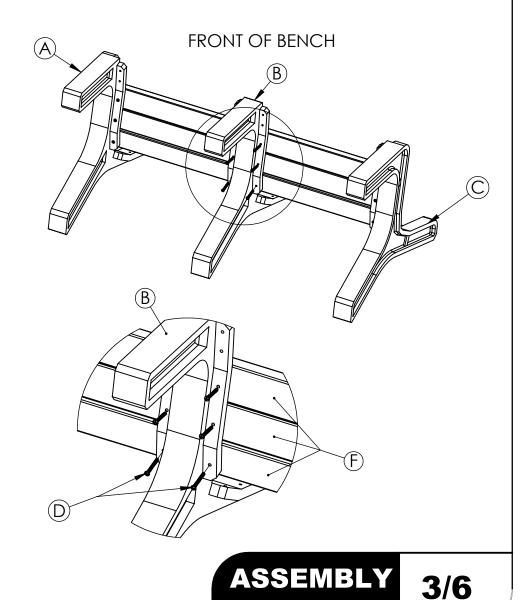

### STEP 2 Seat Assembly

- With the bench still on its back, lay the Center Bench End (B) onto Plastic Seat Boards (F)
- Align the marks in the Plastic Seat Board (F) with the predrilled holes in the Center Bench End (B)
  Secure the three Plastic Seat Boards (F) with the
  - Secure the three Plastic Seat Boards (F) with the #12 x 2 screws (D) to the Center Bench End (B)

### STEP 3 Seat Assembly

- With the bench still on its back, lay the Front/Top Plastic Seat Board (E) onto the Bench Ends (A,B,C)
- Align the marks in the Plastic Seat Board (E) with the predrilled holes in the Bench Ends (A,B,C)
- Secure the three Plastic Seat Boards (F) with the #12 x 2 screws (D) to the Bench Ends (A,B,C)