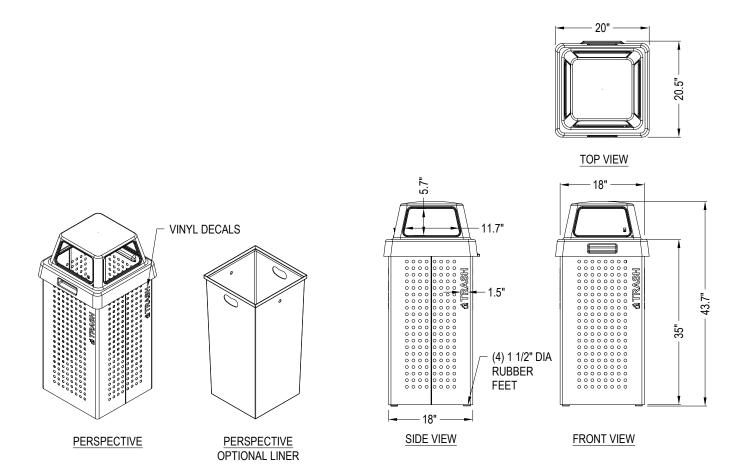

## **SPECIFICATIONS:**

**CAPACITY: 36-GALLON** 

**BODY AND BOTTOM**: 18 GA GALVANNEAL STEEL. COMPLETELY WELDED CONSTRUCTION PREPARED IN 5 STAGE PRETREATMENT AND ELECTROSTATICALLY POWDER COATED WITH TGIC POLYESTER POWDER COATING. 2-3 MIL THICKNESS. TO FIT A LINER BAG: 32.76" X 48" **LID**: LDPE. FOUR OPENINGS; 5.7" X 11.7". ATTACHED TO BODY WITH VINYL COATED WIRE LANYARD CABLE.

VINYL DECALS: APPLIED ON 4 FACES; STANDARD WHITE, 1 1/2" HIGH

- UNIT SITS ON 4 RUBBER FEET WHICH ARE SCREWED TO BOTTOM OF UNIT.
- OPTIONAL LINER AVAILABLE: RIGID LEAKPROOF LINER, 33 GALLON CAPACITY. BLACK; LLDPE HOLES. 16" X 16" X 34" WITH BAG RETENTION AND CUT OUT LIFT HANDLE.
- EACH UNIT COMES WITH GROUND MOUNTING KIT.