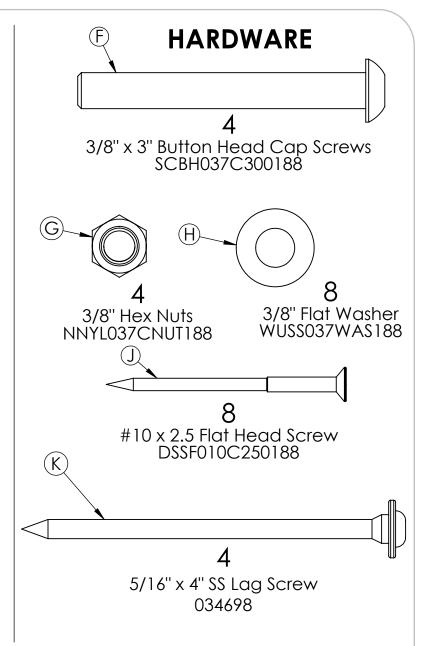

### REQUIRED TOOLS (NOT INCLUDED)

- POWER DRILL
- 7/32 ALLEN WRENCH
- 9/16 WRENCH
- #2 SQUARE DRIVE

NOTE: IT IS IMPORTANT TO KEEP ALL SCREWS LOOSE DURING ASSEMBLY UNTIL ENTIRE BENCH IS ASSEMBLED

HARDWARE & TOOLS REQUIRED FOR ASSEMBLY