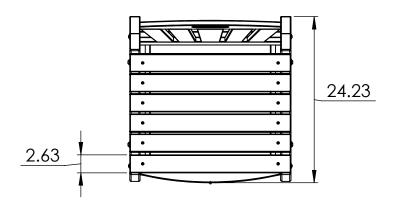

## BAR HEIGHT SIDE CHAIR SPECIFICATIONS

REV# 3 4-26-2024

CF1125

#### **CONSTRUCTION MATERIALS:**

Recycled Plastic HARDWARE: Stainless Steel

ALL DIMENSIONS SHOWN IN INCHES