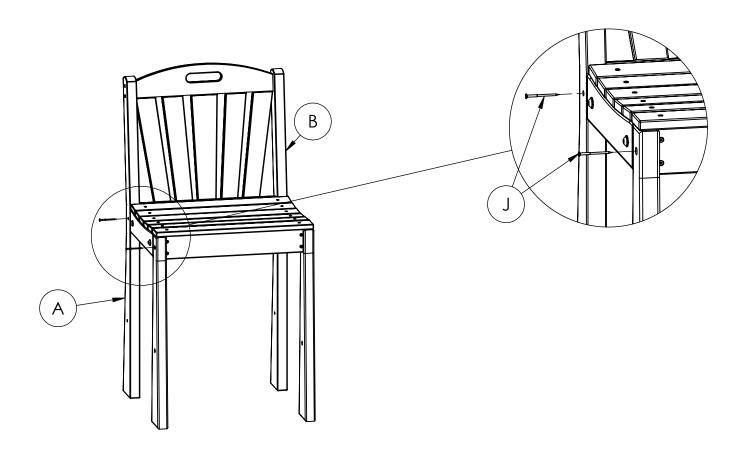

BAR HEIGHT SIDE CHAIR INSTRUCTIONS



CF1125 REV# 3 4-26-2024

## BAR HEIGHT SIDE CHAIR INSTRUCTIONS





### REQUIRED TOOLS (NOT INCLUDED)

- POWER DRILL
- 7/32 ALLEN WRENCH
- 9/16 WRENCH
- #2 SQUARE DRIVE

NOTE: IT IS IMPORTANT TO KEEP ALL SCREWS LOOSE DURING ASSEMBLY UNTIL ENTIRE BENCH IS ASSEMBLED

HARDWARE & TOOLS REQUIRED FOR ASSEMBLY

2/6

# BAR HEIGHT SIDE CHAIR INSTRUCTIONS STEP 2 STEP 1 PRE-MARKED HOLE LOCATIONS В С В Н **ASSEMBLY** 3/6 Η

## BAR HEIGHT SIDE CHAIR INSTRUCTIONS

#### STEP 3



# BAR HEIGHT SIDE CHAIR INSTRUCTIONS STEP 4

## BAR HEIGHT SIDE CHAIR SPECIFICATIONS

REV# 3 4-26-2024

CF1125







#### **CONSTRUCTION MATERIALS:**

Recycled Plastic HARDWARE: Stainless Steel

ALL DIMENSIONS SHOWN IN INCHES