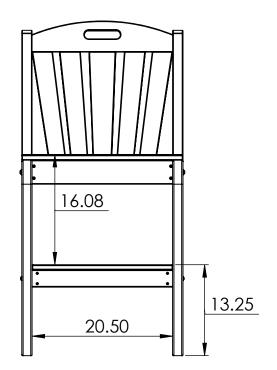

## BAR HEIGHT SIDE CHAIR SPECIFICATIONS

REV# 3 4-26-2024

CF1125

#### **CONSTRUCTION MATERIALS:**

Recycled Plastic HARDWARE: Stainless Steel

ALL DIMENSIONS SHOWN IN INCHES