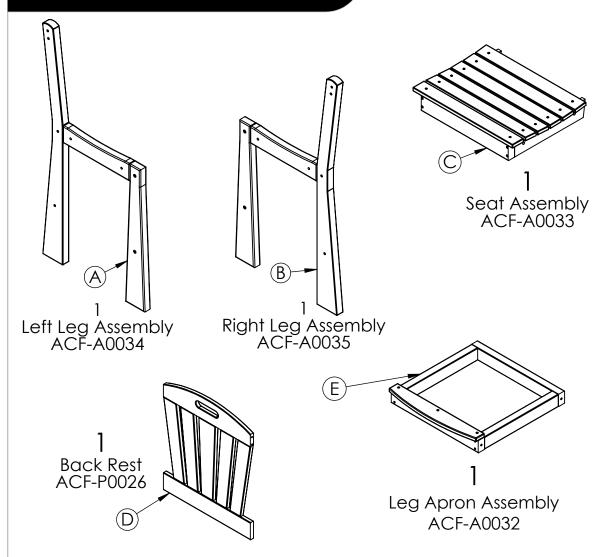

BAR HEIGHT SIDE CHAIR INSTRUCTIONS



CF1125 REV# 3 4-26-2024

## BAR HEIGHT SIDE CHAIR INSTRUCTIONS





### REQUIRED TOOLS (NOT INCLUDED)

- POWER DRILL
- 7/32 ALLEN WRENCH
- 9/16 WRENCH
- #2 SQUARE DRIVE

NOTE: IT IS IMPORTANT TO KEEP ALL SCREWS LOOSE DURING ASSEMBLY UNTIL ENTIRE BENCH IS ASSEMBLED

HARDWARE & TOOLS REQUIRED FOR ASSEMBLY

2/6

# BAR HEIGHT SIDE CHAIR INSTRUCTIONS STEP 2 STEP 1 PRE-MARKED HOLE LOCATIONS В С В Н **ASSEMBLY** 3/6 Η

## BAR HEIGHT SIDE CHAIR INSTRUCTIONS

#### STEP 3



# BAR HEIGHT SIDE CHAIR INSTRUCTIONS STEP 4

## BAR HEIGHT SIDE CHAIR SPECIFICATIONS

REV# 3 4-26-2024

CF1125







#### **CONSTRUCTION MATERIALS:**

Recycled Plastic HARDWARE: Stainless Steel

ALL DIMENSIONS SHOWN IN INCHES