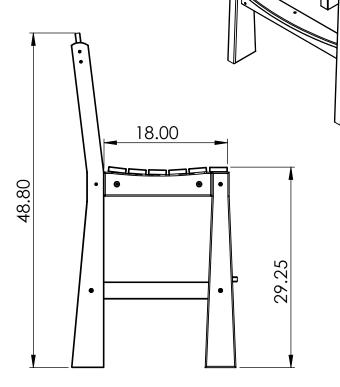

## BAR HEIGHT SIDE CHAIR SPECIFICATIONS

REV# 3 4-26-2024

CF1125

#### **CONSTRUCTION MATERIALS:**

Recycled Plastic HARDWARE: Stainless Steel

ALL DIMENSIONS SHOWN IN INCHES