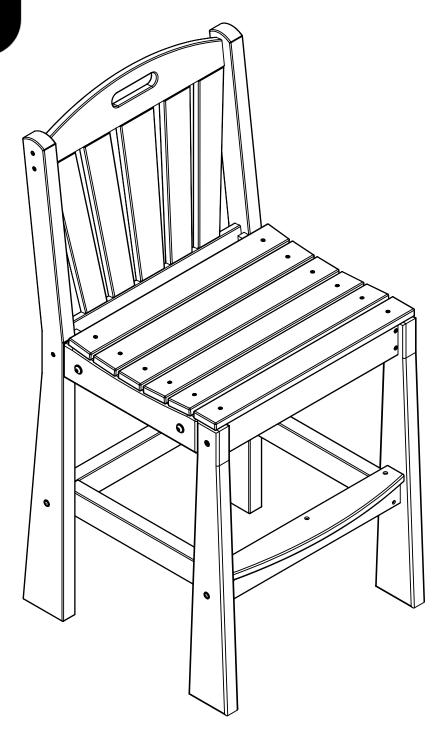

BAR HEIGHT SIDE CHAIR INSTRUCTIONS

CF1125 REV# 3 4-26-2024

## BAR HEIGHT SIDE CHAIR INSTRUCTIONS