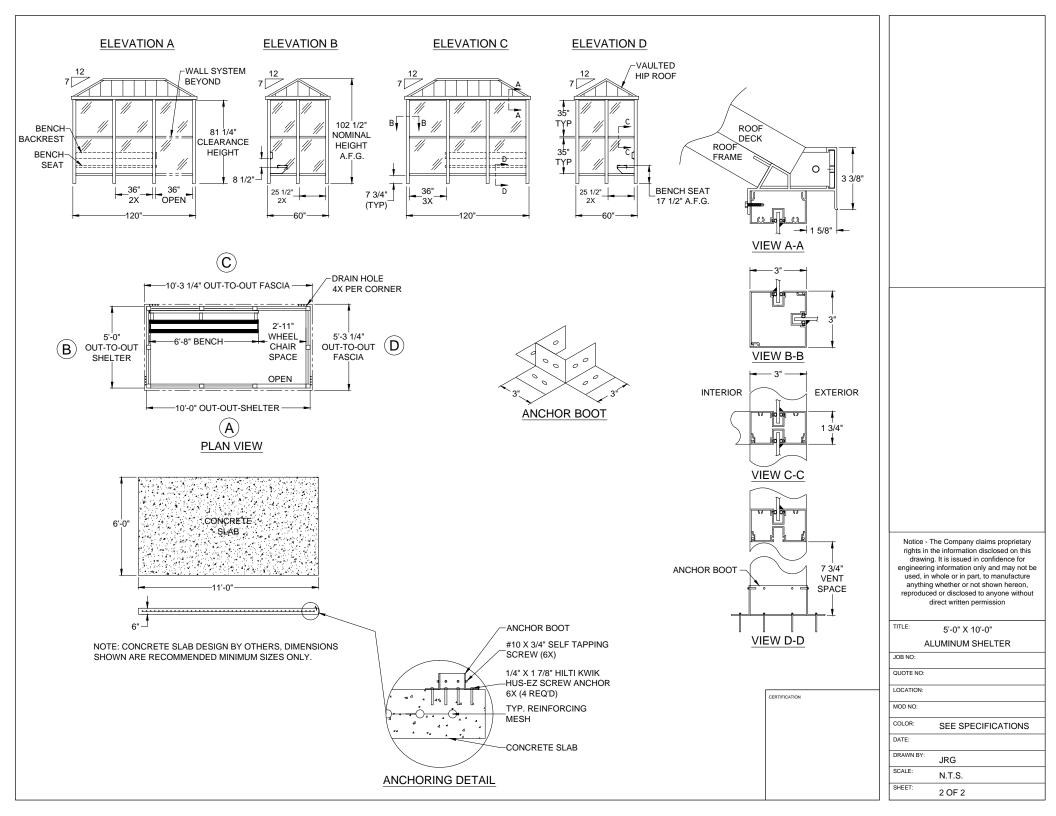

## GENERAL SHELTER SPECIFICATIONS: QTY- SHELTER(S) A. GENERAL: Unassembled modular shelter is fabricated from low maintenance, lightweight corrosive resistant aluminum (factory fabricated). Site assembly required. **DIMENSIONS:** 5'-0" wide x 10'-0" long, 102 1/2" nominal exterior height. FRAME: Provide structural framing of 6063-T6 aluminum alloy extrusions. Members shall have a Quaker Bronze or Clear Anodized finish. Framing assembled using internally located mechanical fasteners. Exposed fasteners on framing system are not acceptable. Standard 7 3/4" ventilation space at bottom of unit. One front opening. VAULTED HIP ROOF: Vaulted standing seam hip roof shall be constructed using 1/8" aluminum tube frame with 24 GA interlocking pan sections. Sections are 1 1/2" high. Color to be determined from manufacturers standard color selection chart. Roof drains into full perimeter extruded aluminum gutter with 3 3/8" high fascia system. Fascia color to match frame color. WINDOWS: Fixed windows are single pane 1/4" clear tempered safety glass, glazed within wall system extrusions and not fastened to exterior wall. Glass sealed with concealed gasket system. **ANCHORING:** Shelter installation requires concrete pad to be 12" minimum larger than shelter in both length and width dimensions. Pad must be level within 1/2" over length and width of structure. Shelter to be anchored to pad using height adjustable aluminum boot and anchored down using 1/4" X 1 7/8" Hilti Kwik Hus-EZ screw anchors. BENCH: (Qty-1) Anodized aluminum bench system includes aluminum plank bench and aluminum plank backrest, end caps, brackets and hardware. Bench shall be shipped loose, and installed by others in the field. Bench size allows for shelter to be ADA-Compliant. INSTALLATION: Unit is knocked down and crated, off loaded and installed by others. Notice - The Company claims proprietary rights in the information disclosed on this drawing. It is issued in confidence for engineering information only and may not be used, in whole or in part, to manufacture anything whether or not shown hereon, reproduced or disclosed to anyone without direct written permission TITLE: 5'-0" X 10'-0" ALUMINUM SHELTER JOB NO QUOTE NO LOCATION CERTIFICATION MOD NO: