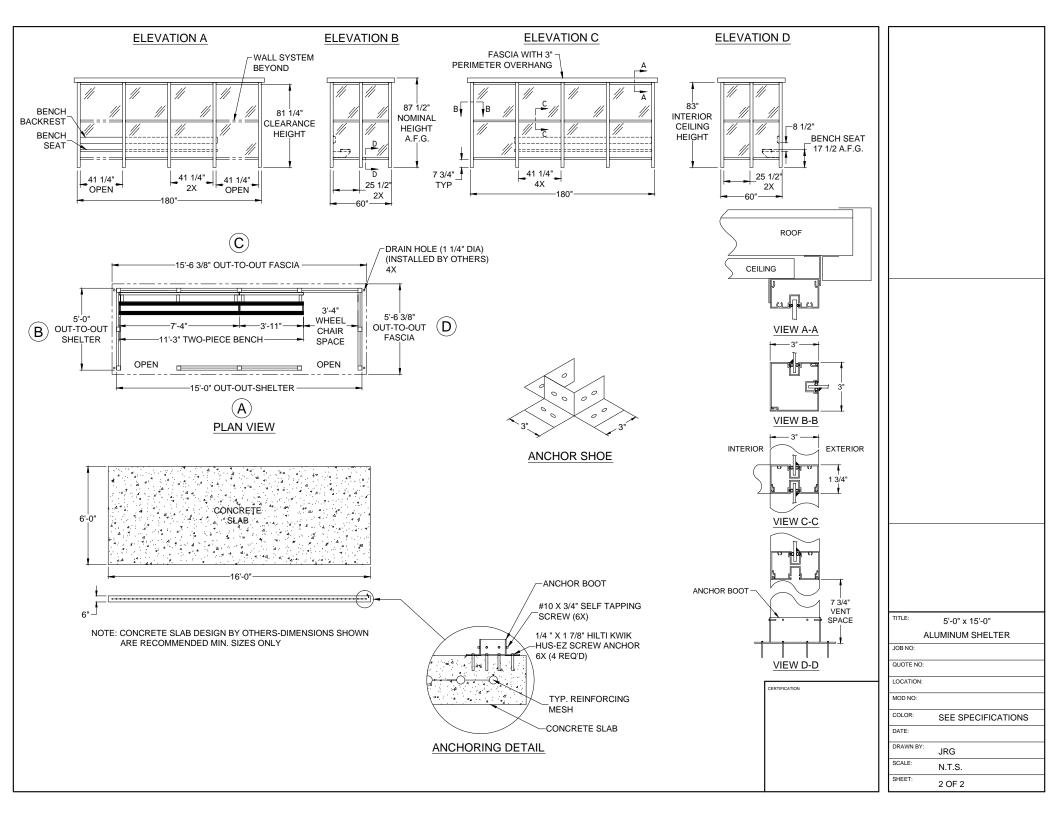

| GENERAL SHEL      | TER SPECIFICATIONS: QTYSHELTER(S)                                                                                                                                                                                                                                                                                               |                                           |
|-------------------|---------------------------------------------------------------------------------------------------------------------------------------------------------------------------------------------------------------------------------------------------------------------------------------------------------------------------------|-------------------------------------------|
| A. GENERAL:       | Unassembled modular shelter is fabricated from low maintenance, lightweight corrosive resistant aluminum (factory fabricated). Site assembly required.                                                                                                                                                                          |                                           |
| 1 DIMENSIONS:     | 5'-0" wide x 15'-0" long, 87 1/2" exterior height and 83" interior ceiling height.                                                                                                                                                                                                                                              |                                           |
| 2 FRAME:          | Provide structural framing of 6063-T6 aluminum alloy extrusions. Members shall have a Quaker Bronze or Clear Anodized finish. Framing assembled using internally located mechanical fasteners. Exposed fasteners on framing system are not acceptable. Standard 7 3/4" ventilation space at bottom of unit. Two front openings. |                                           |
| 3 ROOF/CEILING:   | Roof shall be constructed using galvanized 20 gauge, G-60 interlocking pan sections. Sections are 3" high varying widths. Roof drains into full perimeter gutter system with drain holes. Interior ceiling shall be a panel system providing smooth flat interior, constructed from 20 gauge pre-finished white steel.          |                                           |
| 4 WINDOWS:        | Fixed windows are single pane 1/4" clear tempered safety glass, glazed within wall system extrusions and not fastened to exterior wall. Glass sealed with concealed gasket system.                                                                                                                                              |                                           |
| 5 ANCHORING:      | Shelter installation requires concrete pad to be 12" minimum larger than shelter in both length and width dimensions. Pad must be level within 1 over length and width of structure. Shelter to be anchored to pad using height adjustable aluminum boot and anchored down using 1/4" X 1 7/8" Hilti Kwik Hus-EZ screw anchors. |                                           |
| 6 BENCH:          | (Qty-1) Anodized aluminum bench system includes aluminum plank bench and aluminum plank backrest, end caps, brackets and hardware. Bench shall be shipped loose, and installed by others in the field. Bench size allows for shelter to be ADA-Compliant.                                                                       |                                           |
| INSTALLATION:     | Unit is knocked down and crated, off loaded and installed by others.                                                                                                                                                                                                                                                            |                                           |
|                   |                                                                                                                                                                                                                                                                                                                                 |                                           |
|                   |                                                                                                                                                                                                                                                                                                                                 |                                           |
|                   |                                                                                                                                                                                                                                                                                                                                 |                                           |
|                   |                                                                                                                                                                                                                                                                                                                                 |                                           |
| DESIGN LOADS      |                                                                                                                                                                                                                                                                                                                                 | TITLE: 5'-0" x 15'-0"                     |
| WIND LOAD: 90 mph |                                                                                                                                                                                                                                                                                                                                 | TITLE: 5'-0" x 15'-0"<br>ALUMINUM SHELTER |
| SNOW LOAD: 20 psf |                                                                                                                                                                                                                                                                                                                                 | JOB NO:                                   |
|                   |                                                                                                                                                                                                                                                                                                                                 |                                           |
|                   | CERTIFICATION                                                                                                                                                                                                                                                                                                                   | LOCATION:<br>MOD NO:                      |
|                   |                                                                                                                                                                                                                                                                                                                                 |                                           |
|                   |                                                                                                                                                                                                                                                                                                                                 | DATE:                                     |
|                   |                                                                                                                                                                                                                                                                                                                                 | DRAWN BY: JRG                             |
|                   |                                                                                                                                                                                                                                                                                                                                 | SCALE: N.T.S.                             |
|                   |                                                                                                                                                                                                                                                                                                                                 | SHEET: 1 OF 2                             |
|                   |                                                                                                                                                                                                                                                                                                                                 |                                           |