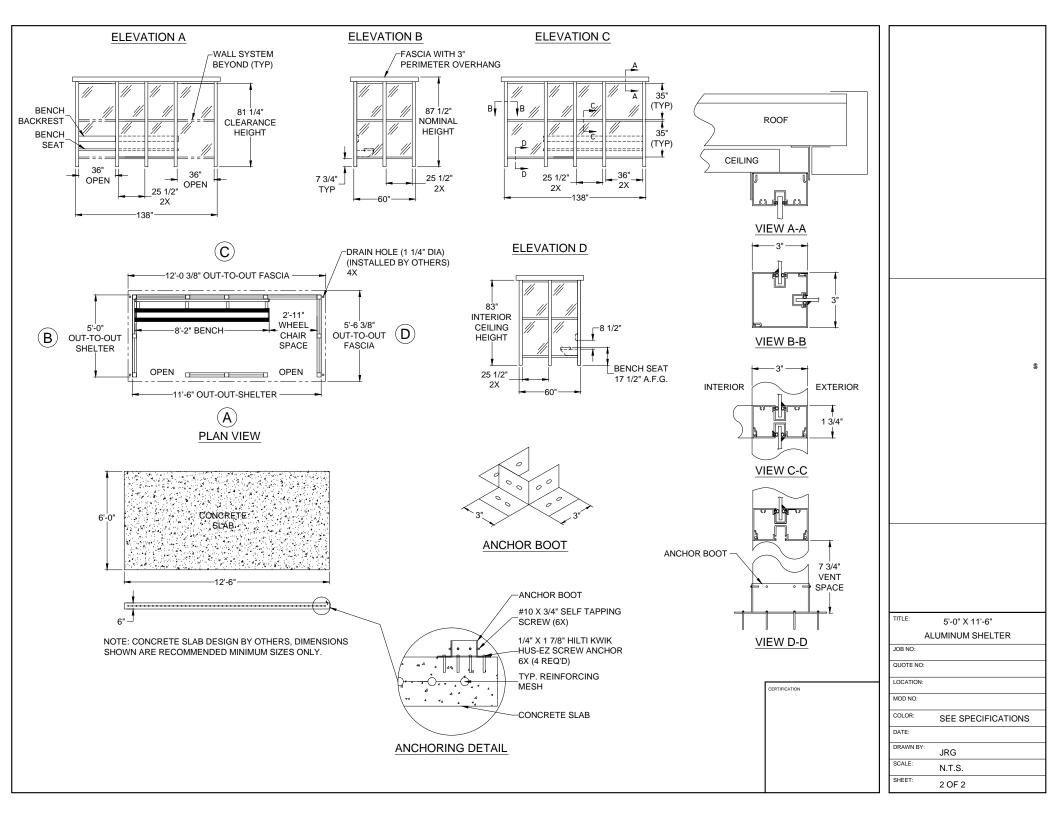

## GENERAL SHELTER SPECIFICATIONS: QTY-\_ SHELTER(S) A. GENERAL: Unassembled modular shelter is fabricated from low maintenance, lightweight corrosive resistant aluminum (factory fabricated). Site assembly required. **DIMENSIONS:** 5'-0" wide x 11'-6" long, 87 1/2" exterior height and 83" interior ceiling height. FRAME: Provide structural framing of 6063-T6 aluminum alloy extrusions. Members shall have a Quaker Bronz or Clear Anodized finish. Framing assembled using internally located mechanical fasteners. Exposed fasteners on framing system are not acceptable. Standard 7 3/4" ventilation space at bottom of unit. Two front openings. ROOF/CEILING: Roof shall be constructed using galvanized 20 gauge, G-60 interlocking pan sections. Sections are 3" high varying widths. Roof drains into full perimeter gutter system with drain holes. Interior ceiling shall be a panel system providing smooth flat interior, constructed from 20 gauge pre-finished white steel. WINDOWS: Fixed windows are single pane 1/4" clear tempered safety glass, glazed within wall system extrusions and not fastened to exterior wall. Glass sealed with concealed gasket system. ANCHORING: Shelter installation requires concrete pad to be 12" minimum larger than shelter in both length and width dimensions. Pad must be level within 1/2" over length and width of structure. Shelter to be anchored to pad using height adjustable aluminum boot and anchored down using 1/4" X 1 7/8" Hilti Kwik Hus-EZ screw anchors. BENCH: (Qty-1) Anodized aluminum bench system includes aluminum plank bench and aluminum plank backrest, end caps, brackets and hardware. Bench shall be shipped loose, and installed by others in the field. Bench size allows for shelter to be ADA-Compliant. INSTALLATION: Unit is knocked down and crated, off loaded and installed by others. DESIGN LOADS TITLE: 5'-0" X 11'-6" WIND LOAD: 90 mph ALUMINUM SHELTER SNOW LOAD: 20 psf JOB NO: QUOTE NO: LOCATION: CERTIFICATION MOD NO COLOR: SEE SPECIFICATIONS DATE: DRAWN BY JRG SCALE: