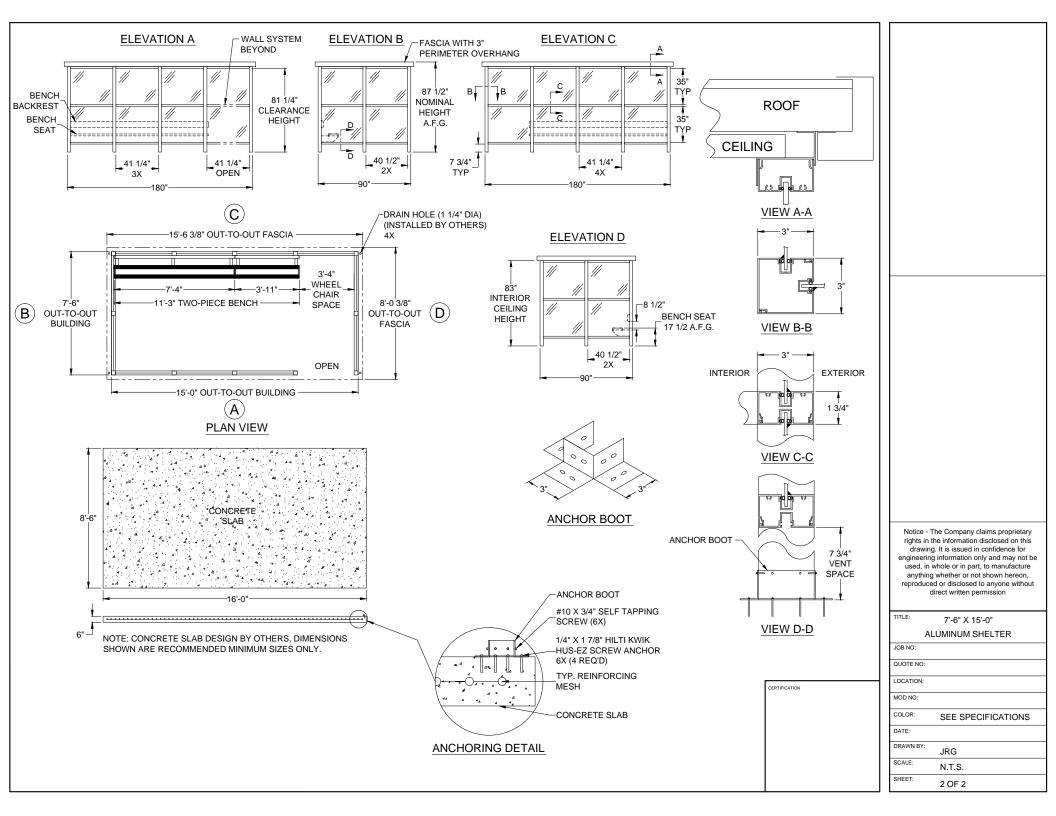

## GENERAL SHELTER SPECIFICATIONS: QTY-\_\_ SHELTER(S)

A. GENERAL: Unassembled modular shelter is fabricated from low maintenance, lightweight corrosive resistant aluminum (factory fabricated). Site assembly

required.

**DIMENSIONS:** 7'-6" wide x 15'-0" long, 87 1/2" exterior height and 83" interior ceiling height.

FRAME: Provide structural framing of 6063-T6 aluminum alloy extrusions. Members shall have a Quaker Bronze or Clear Anodized finish. Framing

assembled using internally located mechanical fasteners. Exposed fasteners on framing system are not acceptable. Standard 7 3/4" ventilation

space at bottom of unit. One front opening.

ROOF/CEILING: Roof shall be constructed using galvanized 20 gauge, G-60 interlocking pan sections. Sections are 3" high varying widths. Roof drains into full

perimeter gutter system with drain holes. Interior ceiling shall be a panel system providing smooth flat interior, constructed from 20 gauge

pre-finished white steel.

WINDOWS: Fixed windows are single pane 1/4" clear tempered safety glass, glazed within wall system extrusions and not fastened to exterior wall. Glass

sealed with concealed gasket system.

ANCHORING: Shelter installation requires concrete pad to be 12" minimum larger than shelter in both length and width dimensions. Pad must be level within 1/2"

over length and width of structure. Shelter to be anchored to pad using height adjustable aluminum boot and anchored down using 1/4" X 1 7/8"

Hilti Kwik Hus-EZ screw anchors.

BENCH: (Qty-1) Anodized aluminum bench system includes aluminum plank bench and aluminum plank backrest, end caps, brackets and

hardware. Bench shall be shipped loose, and installed by others in the field. Bench size allows for shelter to be ADA-Compliant.

INSTALLATION: Unit is knocked down and crated, off loaded and installed by others.

DESIGN LOADS WIND LOAD: 90 mph SNOW LOAD: 20 psf

CERTIFICATION

Notice - The company claims proprietary rights in the information disclosed on this drawing. It is issued in confidence for engineering information only and may not be used, in whole or in part, to manufacture anything whether or not shown hereon, reproduced or disclosed to anyone without direct written permission.

7'-6" X 15'-0" ALUMINUM SHELTER JOB NO: QUOTE NO: LOCATION: MOD NO: COLOR

SEE SPECIFACTIONS DATE:

DRAWN BY:

TITLE:

SCALE: N.T.S. SHEET:

1 OF 2

JRG