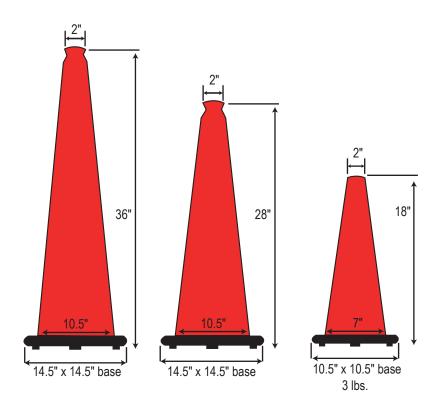

## TRAFFIC CONES

| Specs                       |                                              |
|-----------------------------|----------------------------------------------|
| Cone & Base<br>Composition  | PVC - polyvinyl<br>chloride                  |
| Color                       | Fluorescent<br>Orange                        |
| Retroreflective<br>Sheeting | High Intensity<br>White Collars<br>4" and 6" |