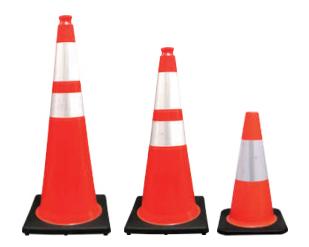

## TRAFFIC CONES

| Specs                       |                                              |
|-----------------------------|----------------------------------------------|
| Cone & Base<br>Composition  | PVC - polyvinyl<br>chloride                  |
| Color                       | Fluorescent<br>Orange                        |
| Retroreflective<br>Sheeting | High Intensity<br>White Collars<br>4" and 6" |

**Bottom of Cone** 

- One piece design cone is permanently molded to black base
  - won't separate when hit by a vehicle
  - rubber base designed to grip the road
- Handgrip at top makes moving cones easy
- Recessed collars protect sheeting from scratches
- Durable and reboundable
- Stable on the road, won't be blown over
- Stackable for storage, no sticking when removed
- Cone is available with or without high intensity white collars
  - 3M™ collars have excellent wide angle retroreflectivity
- MASH Accepted, Meets MUTCD Standards