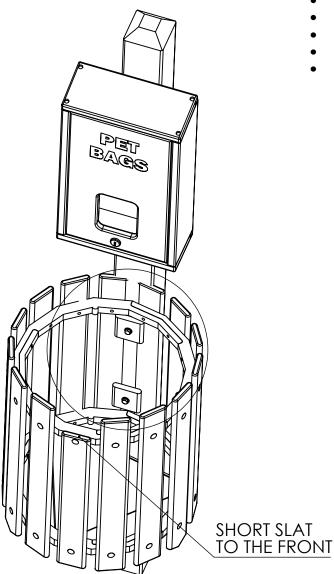

### Mount the Receptacle

- Place the receptacle on the ground in front of the post with the short slat in the front
- Mark the post 1.5" below the top ring INGROUND MOUNT: Mark the post 1.5" above the bottom ring SURFACE MOUNT: Mark the post 6" above the bottom ring