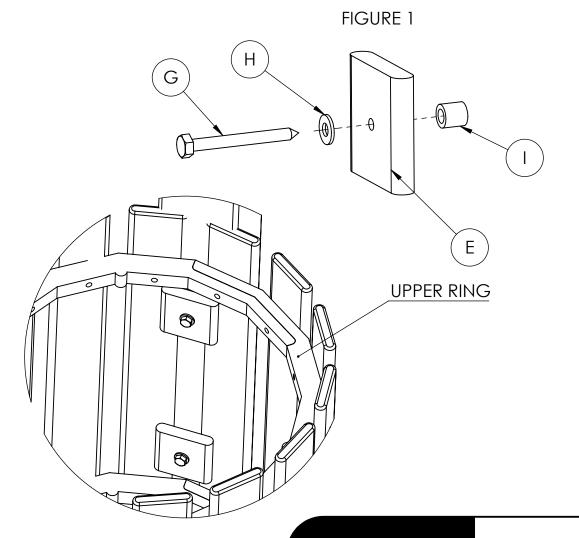

- Drill 1/8" pilot holes at your marks 1" to 2" deep Install both mounting brackets in the pilot holes per Figure 1
- Use a 7/16 wrench to tighten