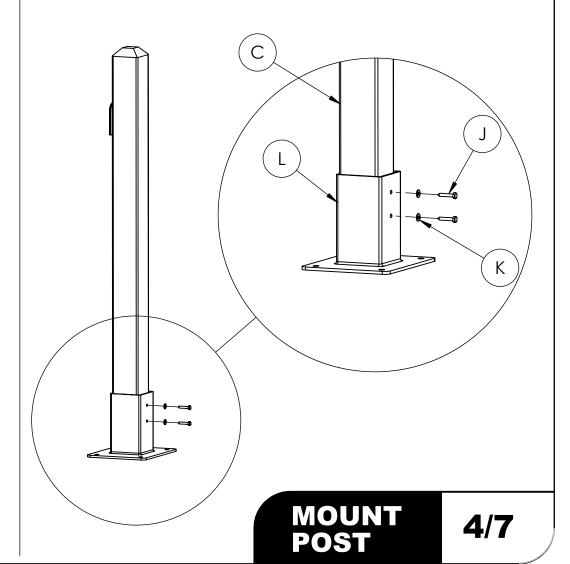

#### Surface Mount

- Insert the post (C) into the surface mount base(L)
- Secure the post to the base with 2 1/4" x 1.5" lag screws (J)and washers (K) provided Place the post upright in desired location
- Square the post assembly to the ground
- Attach the surface mount base to the ground using approiate hardware (not included)