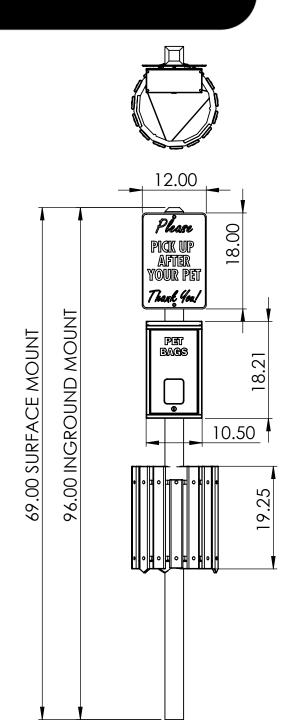

**INGROUND MOUNT** 

SURFACE MOUNT

### Inground Mount

- Dig a hole 12 inches in diameter to a depth of 18 inches
- Insert the inground mount (B) post into the hole Level the post with the ground Pour concrete into the hole and allow to set

#### Surface Mount

- Insert the post (C) into the surface mount base(L)
- Secure the post to the base with 2 1/4" x 1.5" lag screws (J)and washers (K) provided Place the post upright in desired location
- Square the post assembly to the ground
- Attach the surface mount base to the ground using approiate hardware (not included)

### MOUNT THE DISPENSER

- Slide the pet bags dispenser (A) onto the post Install the #10 x 2.5" screw (F) to secure the dispenser to the post (Only 1 is needed but 2 are supplied in case of stripping)

NOTE: LID REMOVED TO SHOW DETAIL

### Mount the Receptacle

- Place the receptacle on the ground in front of the post with the short slat in the front
- Mark the post 1.5" below the top ring INGROUND MOUNT: Mark the post 1.5" above the bottom ring SURFACE MOUNT: Mark the post 6" above the bottom ring