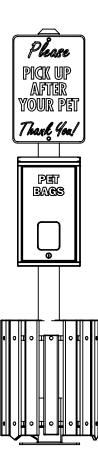

### MOUNT THE DISPENSER

- Slide the pet bags dispenser (A) onto the post Install the #10 x 2.5" screw (F) to secure the dispenser to the post (Only 1 is needed but 2 are supplied in case of stripping)

NOTE: LID REMOVED TO SHOW DETAIL

### Mount the Receptacle

- Place the receptacle on the ground in front of the post with the short slat in the front
- Mark the post 1.5" below the top ring INGROUND MOUNT: Mark the post 1.5" above the bottom ring SURFACE MOUNT: Mark the post 6" above the bottom ring