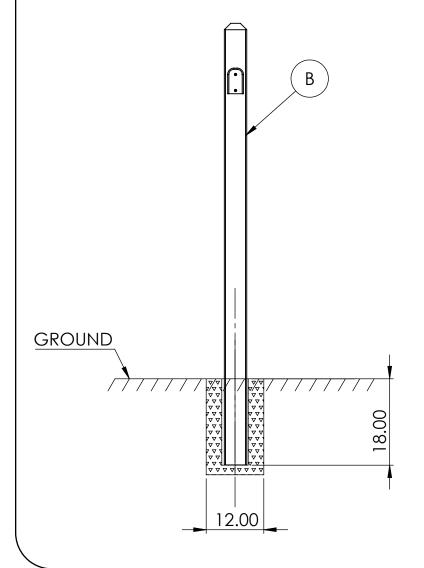

### Inground Mount

- Dig a hole 12 inches in diameter to a depth of 18 inches
- Insert the inground mount (B) post into the hole Level the post with the ground Pour concrete into the hole and allow to set