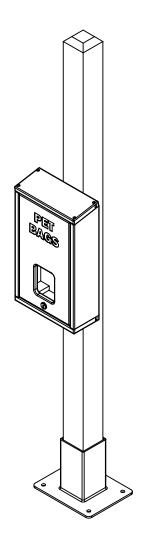

**INGROUND MOUNT** 

SURFACE MOUNT

# INSTRUCTIONS PW1465-PW1470 В Receptacle PICK UP Pet Bags Dispenser 2" Mounting Bracket AFTER YOUR PET Thank You! SIGN Inground Post OR Surface Mount Post HARDWARE & TOOLS REQUIRED FOR ASSEMBLY 2/7

#10 x 2.5" Screw