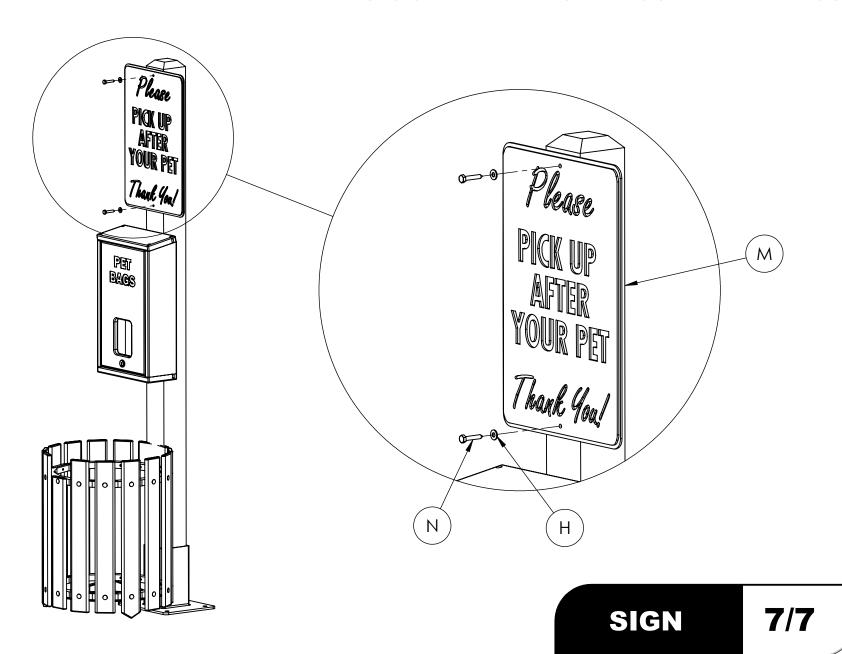

### Attach the Sign

- Locate the predrilled holes towards the top of the post Align the predrilled holes with the holes in the sign Secure the sign (M) with 1/4 x 1.5" lag screws (N) and flat washers (H)