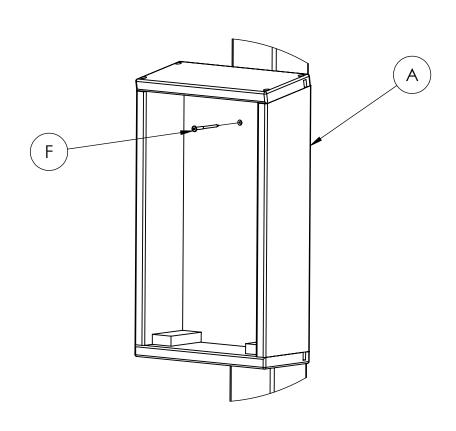

### MOUNT THE DISPENSER

- Slide the pet bags dispenser (A) onto the post Install the #10 x 2.5" screw (F) to secure the dispenser to the post (Only 1 is needed but 2 are supplied in case of stripping)

NOTE: LID REMOVED TO SHOW DETAIL