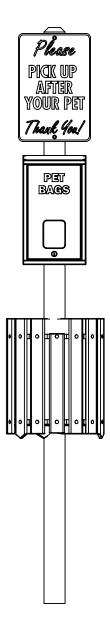

# INSTRUCTIONS PW1465-PW1470 В Receptacle PICK UP Pet Bags Dispenser 2" Mounting Bracket AFTER YOUR PET Thank You! SIGN Inground Post OR Surface Mount Post HARDWARE & TOOLS REQUIRED FOR ASSEMBLY 2/7

#10 x 2.5" Screw