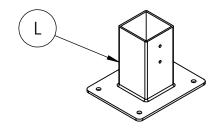

#### **SURFACE MOUNT HARDWARE**

**2** 1/4" x 1.5" Lag Screw

**2** 1/4" Flat Washer

**1**Surface Mount Base

HARDWARE & TOOLS REQUIRED FOR ASSEMBLY

#### Surface Mount

- Insert the post (C) into the surface mount base(L)
- Secure the post to the base with 2 1/4" x 1.5" lag screws (J)and washers (K) provided Place the post upright in desired location
- Square the post assembly to the ground
- Attach the surface mount base to the ground using approiate hardware (not included)