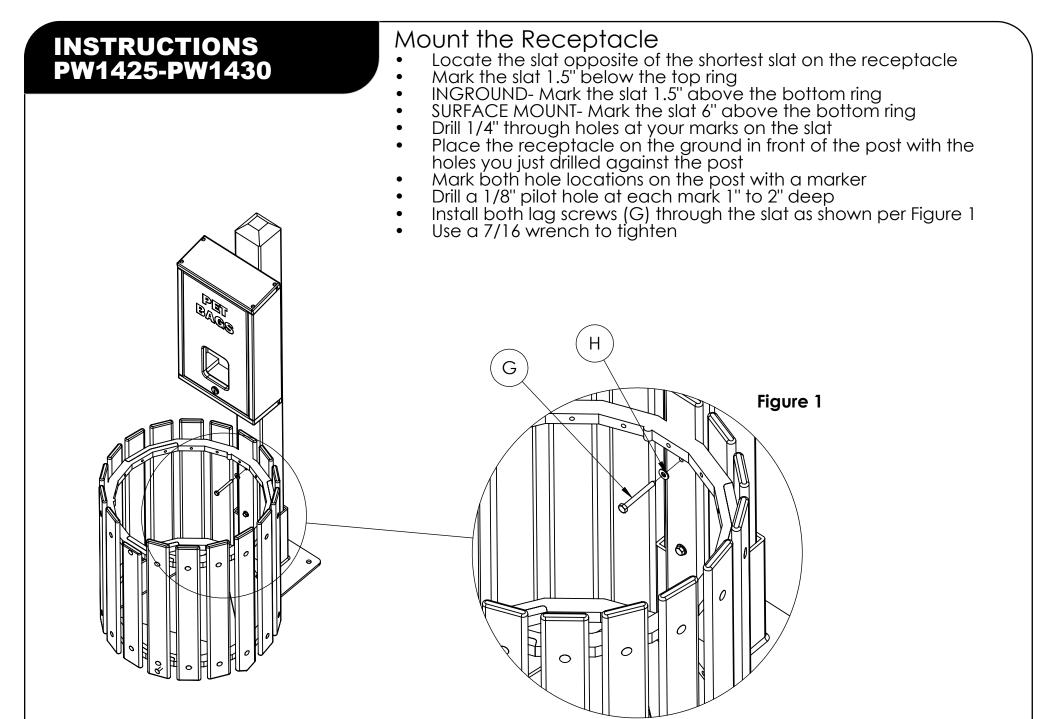

#### **SURFACE MOUNT HARDWARE**

**2** 1/4" x 1.5" Lag Screw

**2** 1/4" Flat Washer

**1**Surface Mount Base

HARDWARE & TOOLS REQUIRED FOR ASSEMBLY

#### Surface Mount

- Insert the post (C) into the surface mount base(L)
- Secure the post to the base with 2 1/4" x 1.5" lag screws (J)and washers (K) provided Place the post upright in desired location
- Square the post assembly to the ground
- Attach the surface mount base to the ground using approiate hardware (not included)