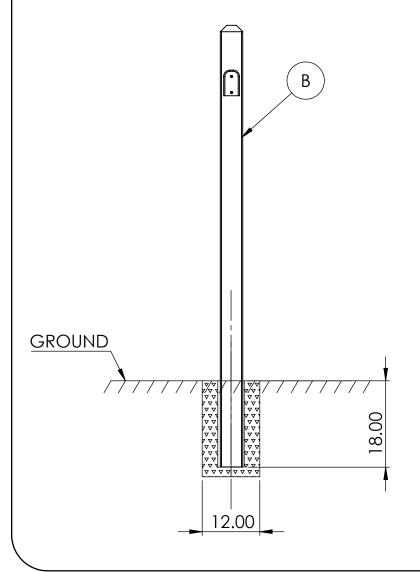

## Inground Mount

- Dig a hole 12 inches in diameter to a depth of 18 inches
- Insert the inground mount (B) post into the hole Level the post with the ground Pour concrete into the hole and allow to set