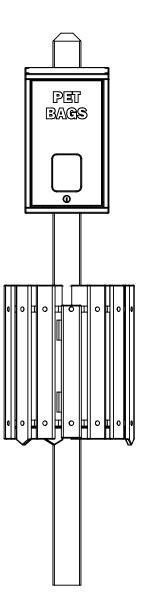

**INGROUND MOUNT** 

SURFACE MOUNT

NOTE: LID REMOVED TO SHOW DETAIL

PW1425-PW1430

NOTE: ALL MATERIAL IS RECYCLED PLASTIC LUMBER UNLESS NOTED ALL DIMENSIONS SHOWN IN INCHES 8.63 4.50 8.96 22.23 20.00 18.73 3.50