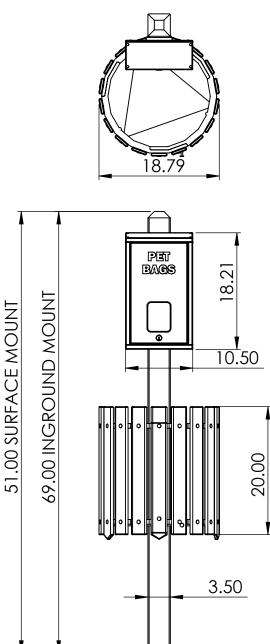

**INGROUND MOUNT** 

SURFACE MOUNT

NOTE: LID REMOVED TO SHOW DETAIL

PW1425-PW1430

NOTE: ALL MATERIAL IS RECYCLED PLASTIC LUMBER UNLESS NOTED ALL DIMENSIONS SHOWN IN INCHES 8.63 4.50 8.96 22.23 20.00 18.73 3.50