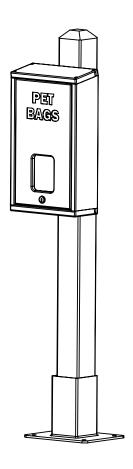

#### MOUNT THE DISPENSER

- Slide the pet bags dispenser (A) onto the post Install the #10 x 2.5" screw (F) to secure the dispenser to the post (Only 1 is needed but 2 are supplied in case of stripping)

## Inground Mount

- Dig a hole 12 inches in diameter to a depth of 18 inches
- Insert the inground mount (B) post into the hole Level the post with the ground Pour concrete into the hole and allow to set

#### Surface Mount

- Insert the post (C) into the surface mount base(L)
- Secure the post to the base with 2 1/4" x 1.5" lag screws (J)and washers (K) provided Place the post upright in desired location
- Square the post assembly to the ground
- Attach the surface mount base to the ground using approiate hardware (not included)