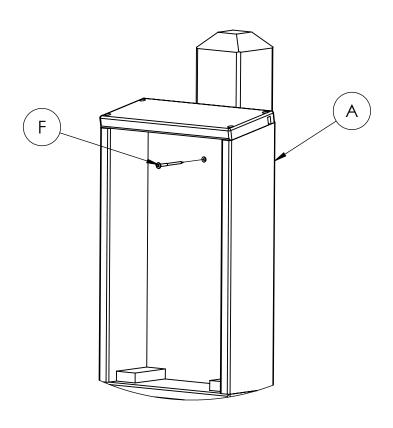

#### MOUNT THE DISPENSER

- Slide the pet bags dispenser (A) onto the post Install the #10 x 2.5" screw (F) to secure the dispenser to the post (Only 1 is needed but 2 are supplied in case of stripping)

NOTE: LID REMOVED TO SHOW DETAIL

PW1425-PW1430

NOTE: ALL MATERIAL IS RECYCLED PLASTIC LUMBER UNLESS NOTED ALL DIMENSIONS SHOWN IN INCHES 8.63 4.50 8.96 22.23 20.00 18.73 3.50