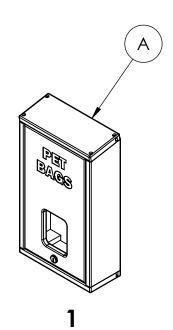

#### MOUNT THE DISPENSER

- Slide the pet bags dispenser (A) onto the post Install the #10 x 2.5" screw (F) to secure the dispenser to the post (Only 1 is needed but 2 are supplied in case of stripping)