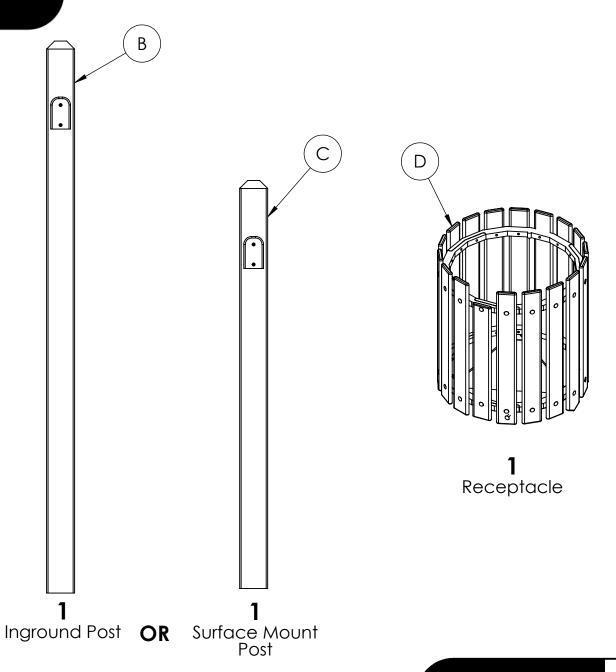

## Inground Mount

- Dig a hole 12 inches in diameter to a depth of 18 inches
- Insert the inground mount (B) post into the hole Level the post with the ground Pour concrete into the hole and allow to set

#### Surface Mount

- Insert the post (C) into the surface mount base(L)
- Secure the post to the base with 2 1/4" x 1.5" lag screws (J)and washers (K) provided Place the post upright in desired location
- Square the post assembly to the ground
- Attach the surface mount base to the ground using approiate hardware (not included)