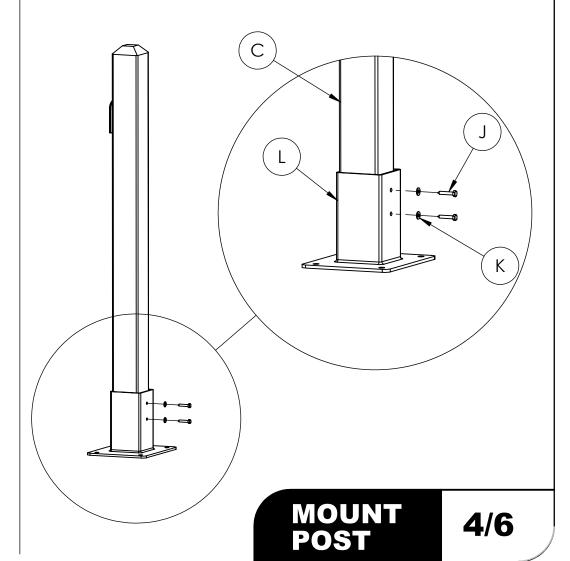

#### Surface Mount

- Insert the post (C) into the surface mount base(L)
- Secure the post to the base with 2 1/4" x 1.5" lag screws (J)and washers (K) provided Place the post upright in desired location
- Square the post assembly to the ground
- Attach the surface mount base to the ground using approiate hardware (not included)