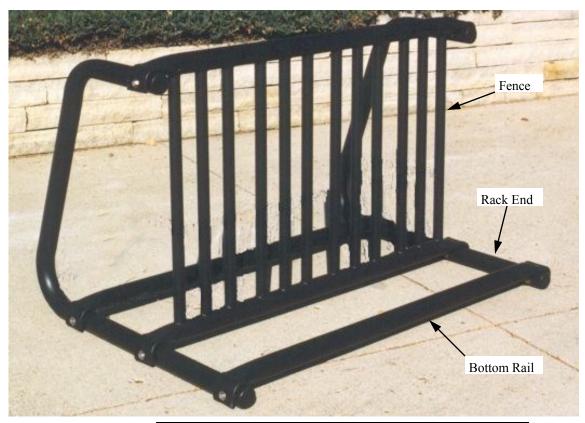

| Description               | Qty. |
|---------------------------|------|
| Bike Rack End w/tab       | 2    |
| 5' Bike Fence             | 1    |
| 5' Bottom Rail            | 2    |
| 3/8" X 3-1/2" SS Hex Bolt | 8    |
| 3/8" SS Nylock Nut        | 8    |
| 3/8" SS Washer            | 16   |

- 1 Drill plastic out of the mounting holes on the ends, rails and fence using a 7/16" dia. drill bit.
- 2 Fasten the fence to the rack ends loosely.
- 3 Fasten the rails to the rack ends loosely.
- 4 Check the alignment of the parts and tighten all bolts securely.