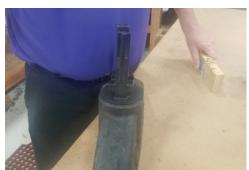

## **ASSEMBLY**

Step 1. Insert the solid end of the Connector into the hole of the Rubber Foot. Repeat for the other foot.

Step 2. Using a sturdy block as a lever, turn the Connectors counterclockwise until the pronged ends are in line with the rubber feet, as shown.