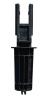

## **ASSEMBLY**

Step 1. Insert the solid end of the Connector into the hole of the Rubber Foot. Repeat for the other foot.

Step 2. Using a sturdy block as a lever, turn the Connectors counterclockwise until the pronged ends are in line with the rubber feet, as shown.