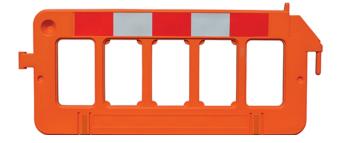

## **COMPONENTS**

1 Barrier Panel

2 Connectors

2 Rubber Feet

Step 3. Align the Panel over the two pronged ends of the Connectors. Carefully push down on the Panel until the Connector prongs click into each side of the panel.

Step 4. Connect multiple Barriers with the linking brackets to achieve the desired configuration.