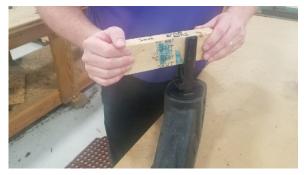

## **ASSEMBLY**

Step 1. Insert the solid end of the Connector into the hole of the Rubber Foot. Repeat for the other foot.

Step 2. Using a sturdy block as a lever, turn the Connectors counterclockwise until the pronged ends are in line with the rubber feet, as shown.