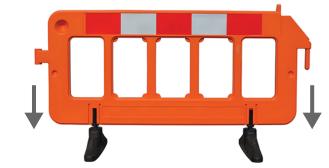

Step 3. Align the Panel over the two pronged ends of the Connectors. Carefully push down on the Panel until the Connector prongs click into each side of the panel.

Step 4. Connect multiple Barriers with the linking brackets to achieve the desired configuration.