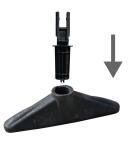

## **ASSEMBLY**

Step 1. Insert the solid end of the Connector into the hole of the Rubber Foot. Repeat for the other foot.

Step 2. Using a sturdy block as a lever, turn the Connectors counterclockwise until the pronged ends are in line with the rubber feet, as shown.