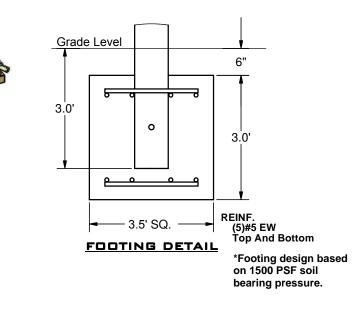

These drawings are for reference only and should not be used as construction details. Materials, fasteners, and foundations are subject to change if professionally sealed engineering drawings are required. Designed for 93 MPH Basic Wind Speed.