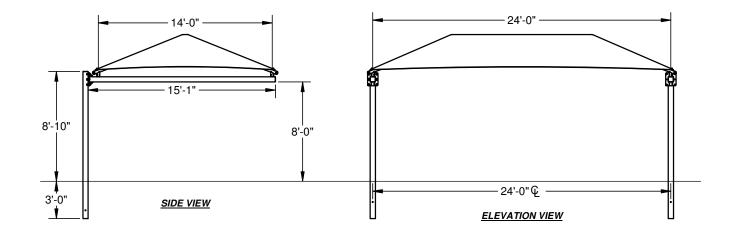

## HANGING CANTILEVER SHADE 24' x 14' x 8'

| REF.# | PART DESCRIPTION                  | QTΥ. |
|-------|-----------------------------------|------|
| 1     | 5" Sq. Surface Mount Column       | 2    |
| 2     | 5" Sq. Beam With Caps             | 2    |
| 3     | Ø2 7/8" Angled Elbow              | 4    |
| 4     | Ø2 7/8" Hip Rafter w/ Swaged End  | 4    |
| 5     | Ø2 7/8" Ridge Pole w/ Swaged Ends | 1    |
| 6     | Ø2 7/8" Rectangle "Y" Connection  | 2    |
| 7     | Fabric Cover With Cable Insert    | 1    |
| 8     | Frame Hardware Kit                | 1    |