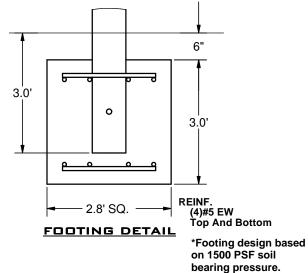

## rectangle hip shade 20' x 30' x 8'

| REF.# | PART DESCRIPTION                 | QTY. |
|-------|----------------------------------|------|
| 1     | Ø5.0" Capped Embedded Column     | 4    |
| 2     | Angled Elbow                     | 4    |
| 3     | Ø2.88" Hip Rafter w/ Swaged End  | 4    |
| 4     | Ø2.88" Ridge Pole w/ Swaged Ends | 1    |
| 5     | Rectangle "Y" Connection         | 2    |
| 6     | Fabric Cover w/ Cable Insert     | 1    |
| 7     | Frame Hardware Kit               | 1    |







These drawings are for reference only and should not be used as construction details. Materials, fasteners, and foundations are subject to change if professionally sealed engineering drawings are required. Designed for 93 MPH Basic Wind Speed.