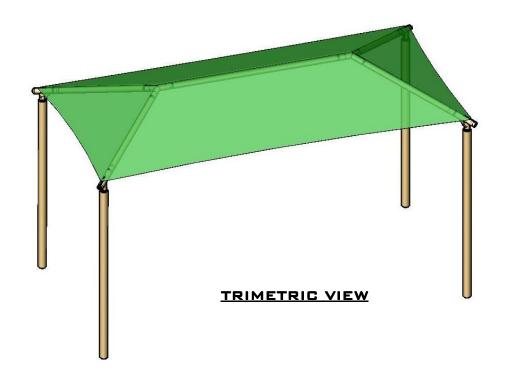

## rectangle hip shade 20' x 30' x 8'

| REF.# | PART DESCRIPTION                 | QTY. |
|-------|----------------------------------|------|
| 1     | Ø5.0" Capped Embedded Column     | 4    |
| 2     | Angled Elbow                     | 4    |
| 3     | Ø2.88" Hip Rafter w/ Swaged End  | 4    |
| 4     | Ø2.88" Ridge Pole w/ Swaged Ends | 1    |
| 5     | Rectangle "Y" Connection         | 2    |
| 6     | Fabric Cover w/ Cable Insert     | 1    |
| 7     | Frame Hardware Kit               | 1    |