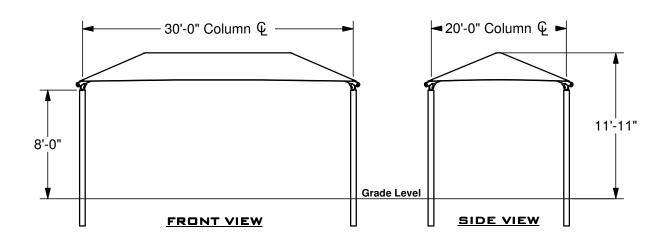

## rectangle hip shade 20' x 30' x 8'

| REF.# | PART DESCRIPTION                 | QTY. |
|-------|----------------------------------|------|
| 1     | Ø5.0" Capped Embedded Column     | 4    |
| 2     | Angled Elbow                     | 4    |
| 3     | Ø2.88" Hip Rafter w/ Swaged End  | 4    |
| 4     | Ø2.88" Ridge Pole w/ Swaged Ends | 1    |
| 5     | Rectangle "Y" Connection         | 2    |
| 6     | Fabric Cover w/ Cable Insert     | 1    |
| 7     | Frame Hardware Kit               | 1    |







These drawings are for reference only and should not be used as construction details. Materials, fasteners, and foundations are subject to change if professionally sealed engineering drawings are required. Designed for 93 MPH Basic Wind Speed.