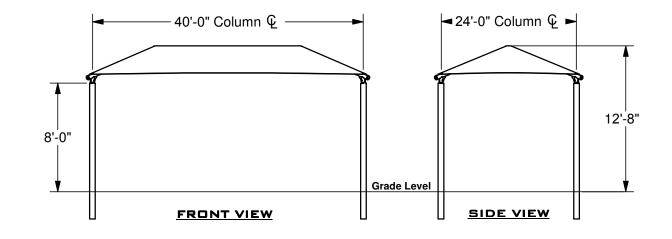

**RECTANGLE HIP SHADE** 

24' x 40' x 8'

| REF.# | PART DESCRIPTION                | QTΥ. |
|-------|---------------------------------|------|
| 1     | Ø5.5" Capped Embedded Column    | 4    |
| 2     | Angled Elbow                    | 4    |
| 3     | Ø3.5" Hip Rafter w/ Swaged End  | 4    |
| 4     | Ø3.5" Ridge Pole w/ Swaged Ends | 1    |
| 5     | Rectangle "Y" Connection        | 2    |
| 6     | Fabric Cover w/ Cable Insert    | 1    |
| 7     | Frame Hardware Kit              | 1    |