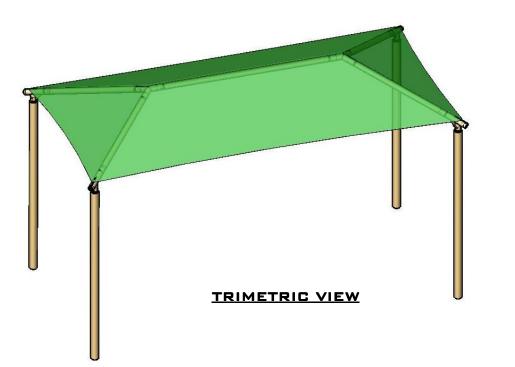

**RECTANGLE HIP SHADE** 

24' x 40' x 8'

| REF.# | PART DESCRIPTION                | QTΥ. |
|-------|---------------------------------|------|
| 1     | Ø5.5" Capped Embedded Column    | 4    |
| 2     | Angled Elbow                    | 4    |
| 3     | Ø3.5" Hip Rafter w/ Swaged End  | 4    |
| 4     | Ø3.5" Ridge Pole w/ Swaged Ends | 1    |
| 5     | Rectangle "Y" Connection        | 2    |
| 6     | Fabric Cover w/ Cable Insert    | 1    |
| 7     | Frame Hardware Kit              | 1    |