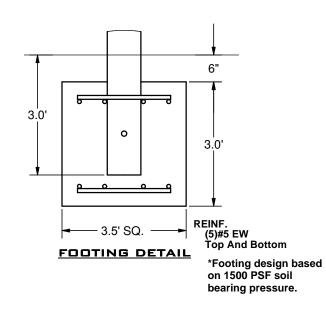

**RECTANGLE HIP SHADE** 

24' x 40' x 8'

| REF.# | PART DESCRIPTION                | QTΥ. |
|-------|---------------------------------|------|
| 1     | Ø5.5" Capped Embedded Column    | 4    |
| 2     | Angled Elbow                    | 4    |
| 3     | Ø3.5" Hip Rafter w/ Swaged End  | 4    |
| 4     | Ø3.5" Ridge Pole w/ Swaged Ends | 1    |
| 5     | Rectangle "Y" Connection        | 2    |
| 6     | Fabric Cover w/ Cable Insert    | 1    |
| 7     | Frame Hardware Kit              | 1    |