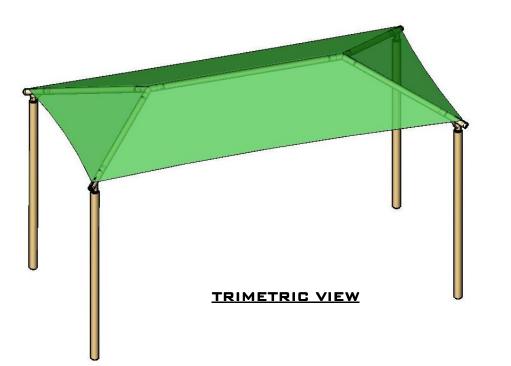

**RECTANGLE HIP SHADE** 

10' x 20' x 8'

| REF.# | PART DESCRIPTION                 | QTΥ. |
|-------|----------------------------------|------|
| 1     | Ø3.5" Capped Embedded Column     | 4    |
| 2     | Angled Elbow                     | 4    |
| 3     | Ø2.88" Hip Rafter w/ Swaged End  | 4    |
| 4     | Ø2.88" Ridge Pole w/ Swaged Ends | 1    |
| 5     | Rectangle "Y" Connection         | 2    |
| 6     | Fabric Cover w/ Cable Insert     | 1    |
| 7     | Frame Hardware Kit               | 1    |