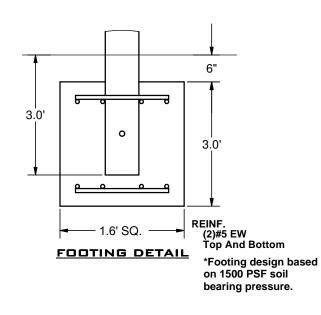

These drawings are for reference only and should not be used as construction details. Materials, fasteners, and foundations are subject to change if professionally sealed engineering drawings are required. Designed for 93 MPH Basic Wind Speed.