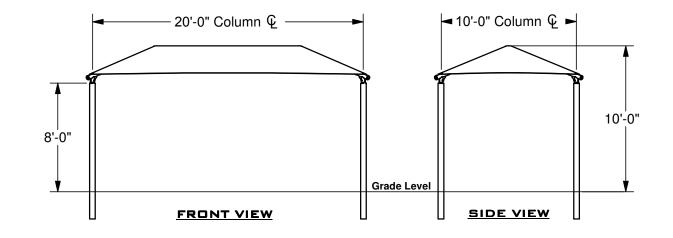

**RECTANGLE HIP SHADE** 

10' x 20' x 8'

| REF.# | PART DESCRIPTION                 | QTΥ. |
|-------|----------------------------------|------|
| 1     | Ø3.5" Capped Embedded Column     | 4    |
| 2     | Angled Elbow                     | 4    |
| 3     | Ø2.88" Hip Rafter w/ Swaged End  | 4    |
| 4     | Ø2.88" Ridge Pole w/ Swaged Ends | 1    |
| 5     | Rectangle "Y" Connection         | 2    |
| 6     | Fabric Cover w/ Cable Insert     | 1    |
| 7     | Frame Hardware Kit               | 1    |

These drawings are for reference only and should not be used as construction details. Materials, fasteners, and foundations are subject to change if professionally sealed engineering drawings are required. Designed for 93 MPH Basic Wind Speed.