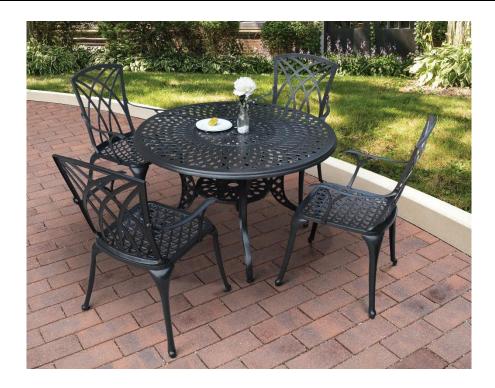

## **Cast Iron Patio Furniture Collection w/ High-Back Chairs**

- Classic, cross woven pattern with protective finish makes this the perfect patio dining set
- Black cast aluminum with bronze speck finish
- Finely crafted for a lifetime of indoor or outdoor use
- 5 piece collection seats 4 adults
- Available colors:
  - o Black

| Item                  | Quantity | Diameter | Length | Width | Height | Weight        | Material         |
|-----------------------|----------|----------|--------|-------|--------|---------------|------------------|
| High-Back             | 4        | N/A      | 23"    | 17"   | 36.75" | 15 lbs. each  | Cast             |
| Armchair              |          |          |        |       |        | 60 lbs. total | Aluminum         |
| Round Dining<br>Table | 1        | 47"      | N/A    | N/A   | 29"    | 50 lbs.       | Cast<br>Aluminum |