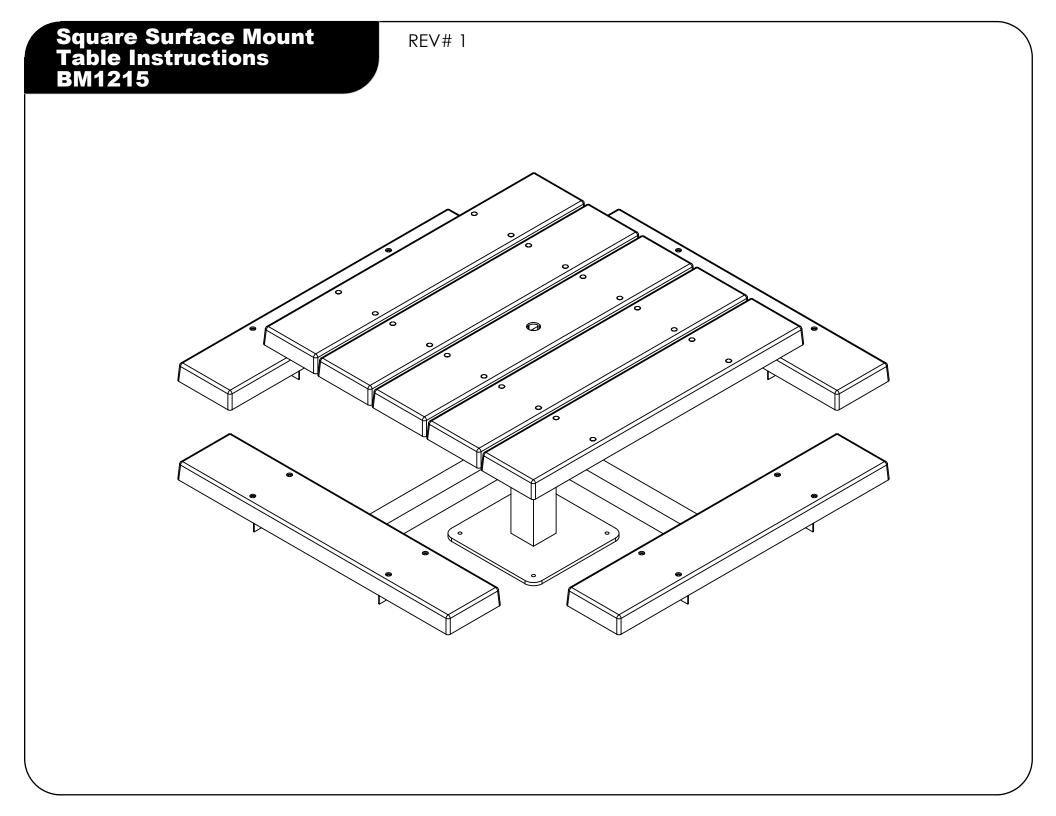

## Square Surface Mount Table Instructions BM1215

## **STEP 3** Top Assembly

- Place the board with the umbrella hole (D) in the ٠ center of the top support frame (B)
- Place four other boards (E) on the top support ٠ frame (B)
- Secure the boards to the top support frame with ٠ twenty 3-1/2" x 5/16" carriage bolts (F) and 5/16" flange nuts (G)

## **STEP 4** Seat Assembly

- Place a board (E) over the seat support frame (C) Align the holes in the board with the holes in the frame Secure the board to the frame with four 3-1/2" x 5/16" ٠
- ٠ carriage bolts (F) and 5/16" flange nuts (G)
- Repeat for each seat area ٠
- Secure table to around with proper hardware before • use