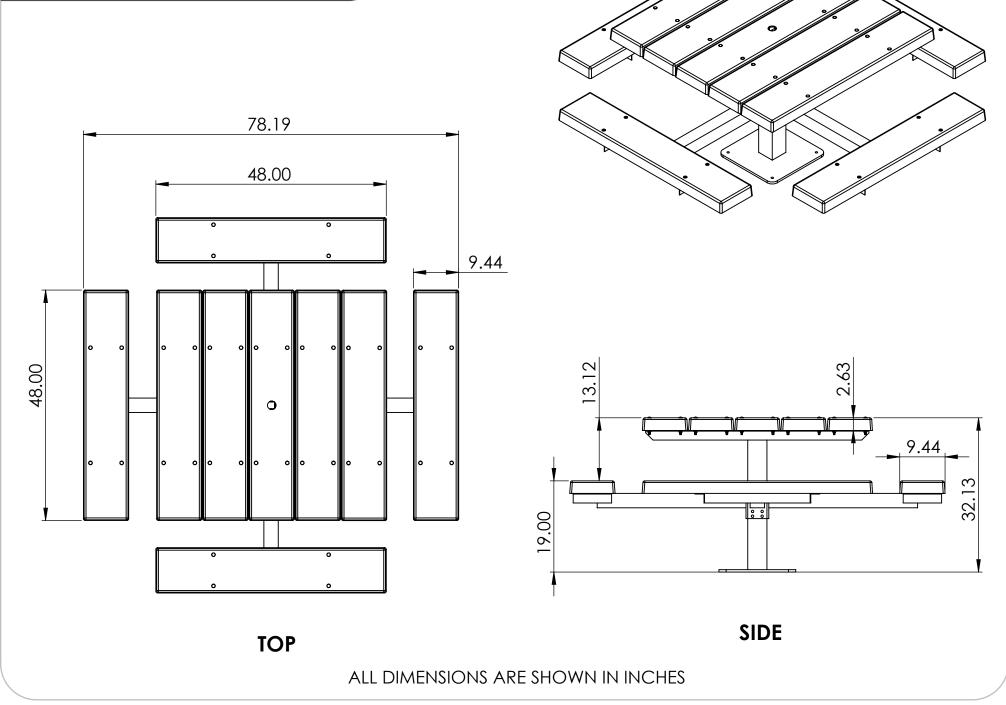

d four 3/8" hex nuts (K)





FRAME 4/6 ASSEMBLY

#### **Square Surface Mount Table Instructions BM1215**

## **STEP 3** Top Assembly

- Place the board with the umbrella hole (D) in the ٠ center of the top support frame (B)
- Place four other boards (E) on the top support ٠ frame (B)
- Secure the boards to the top support frame with ٠ twenty 3-1/2" x 5/16" carriage bolts (F) and 5/16" flange nuts (G)





## **STEP 4** Seat Assembly

- Place a board (E) over the seat support frame (C) Align the holes in the board with the holes in the frame Secure the board to the frame with four 3-1/2" x 5/16" ٠
- ٠ carriage bolts (F) and 5/16" flange nuts (G)
- Repeat for each seat area ٠
- Secure table to around with proper hardware before • use



### Square Surface Mount Table Specifications BM1215