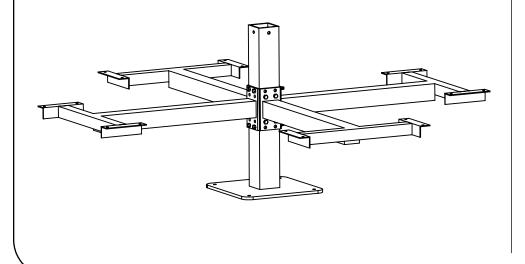

#### **Square Surface Mount Table Instructions BM1215**

- **STEP 1** Seat Frame Assembly
- Stand the center post (A) up right Bolt two seat supports (C) to opposite sides with four 5-3/4" x 7/16" hex bolt (H) and four 7/16" hex nuts
- Repeat for the remaining two seat supports