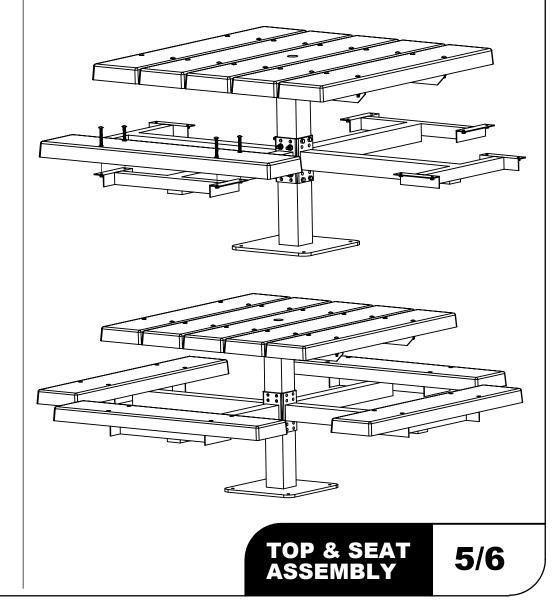

## **STEP 3** Top Assembly

- Place the board with the umbrella hole (D) in the ٠ center of the top support frame (B)
- Place four other boards (E) on the top support ٠ frame (B)
- Secure the boards to the top support frame with ٠ twenty 3-1/2" x 5/16" carriage bolts (F) and 5/16" flange nuts (G)

## **STEP 4** Seat Assembly

- Place a board (E) over the seat support frame (C) Align the holes in the board with the holes in the frame Secure the board to the frame with four 3-1/2" x 5/16" ٠
- ٠ carriage bolts (F) and 5/16" flange nuts (G)
- Repeat for each seat area ٠
- Secure table to around with proper hardware before • use