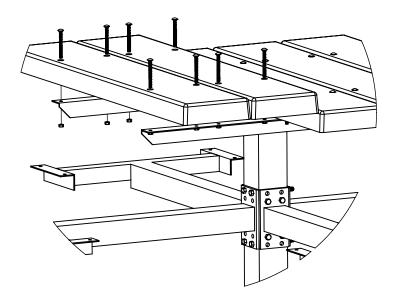

## **STEP 3** Top Assembly

- Place the board with the umbrella hole (D) in the ٠ center of the top support frame (B)
- Place four other boards (E) on the top support ٠ frame (B)
- Secure the boards to the top support frame with ٠ twenty 3-1/2" x 5/16" carriage bolts (F) and 5/16" flange nuts (G)

## **STEP 4** Seat Assembly

- Place a board (E) over the seat support frame (C) Align the holes in the board with the holes in the frame Secure the board to the frame with four 3-1/2" x 5/16" ٠
- ٠ carriage bolts (F) and 5/16" flange nuts (G)
- Repeat for each seat area ٠
- Secure table to around with proper hardware before • use