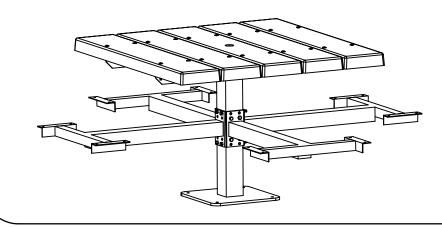

#### **Square Surface Mount Table Instructions BM1215**

- **STEP 1** Seat Frame Assembly
- Stand the center post (A) up right Bolt two seat supports (C) to opposite sides with four 5-3/4" x 7/16" hex bolt (H) and four 7/16" hex nuts
- Repeat for the remaining two seat supports

# **STEP 2** Top Support Assembly

- Slide the top support frame (B) over the top to the center post (A)
- Align the holes in the center post and the top ٠ support frame
- Secure the top support frame (B) to the center • post (A) with four 1-1/8" x 3/8" hex bolts(I) and four 3/8" hex nuts (K)