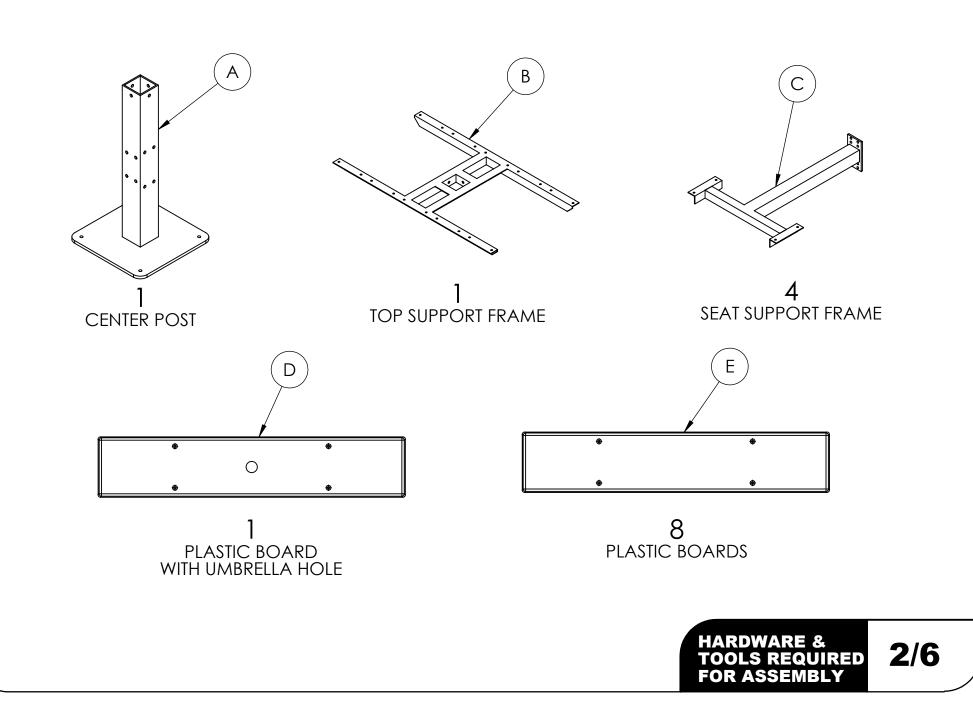

#### **Square Surface Mount Table Instructions BM1215**

- **STEP 1** Seat Frame Assembly
- Stand the center post (A) up right Bolt two seat supports (C) to opposite sides with four 5-3/4" x 7/16" hex bolt (H) and four 7/16" hex nuts
- Repeat for the remaining two seat supports

# **STEP 2** Top Support Assembly

- Slide the top support frame (B) over the top to the center post (A)
- Align the holes in the center post and the top ٠ support frame
- Secure the top support frame (B) to the center • post (A) with four 1-1/8" x 3/8" hex bolts(I) and four 3/8" hex nuts (K)

## **STEP 3** Top Assembly

- Place the board with the umbrella hole (D) in the ٠ center of the top support frame (B)
- Place four other boards (E) on the top support ٠ frame (B)
- Secure the boards to the top support frame with ٠ twenty 3-1/2" x 5/16" carriage bolts (F) and 5/16" flange nuts (G)

## **STEP 4** Seat Assembly

- Place a board (E) over the seat support frame (C) Align the holes in the board with the holes in the frame Secure the board to the frame with four 3-1/2" x 5/16" ٠
- ٠ carriage bolts (F) and 5/16" flange nuts (G)
- Repeat for each seat area ٠
- Secure table to around with proper hardware before • use