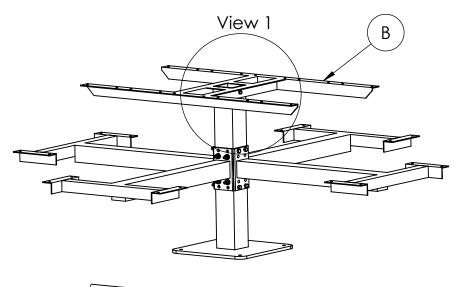

# **STEP 2** Top Support Assembly

- Slide the top support frame (B) over the top to the center post (A)
- Align the holes in the center post and the top ٠ support frame
- Secure the top support frame (B) to the center • post (A) with four 1-1/8" x 3/8" hex bolts(I) and four 3/8" hex nuts (K)