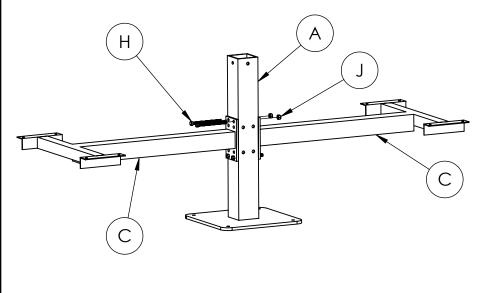

#### **Square Surface Mount Table Instructions BM1215**

- **STEP 1** Seat Frame Assembly
- Stand the center post (A) up right Bolt two seat supports (C) to opposite sides with four 5-3/4" x 7/16" hex bolt (H) and four 7/16" hex nuts
- Repeat for the remaining two seat supports