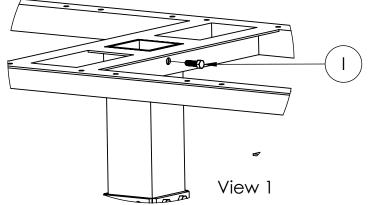

# **STEP 2** Top Support Assembly

- Slide the top support frame (B) over the top to the center post (A)
- Align the holes in the center post and the top ٠ support frame
- Secure the top support frame (B) to the center • post (A) with four 1-1/8" x 3/8" hex bolts(I) and four 3/8" hex nuts (K)