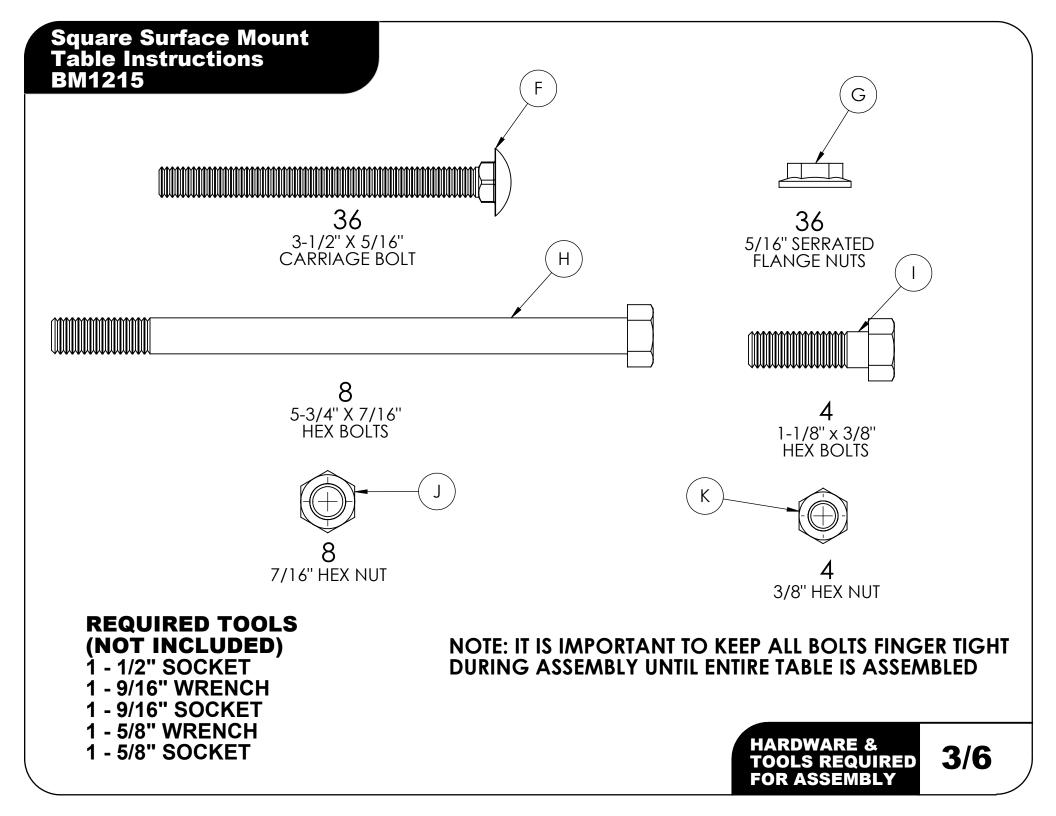

#### **Square Surface Mount Table Instructions BM1215**

- **STEP 1** Seat Frame Assembly
- Stand the center post (A) up right Bolt two seat supports (C) to opposite sides with four 5-3/4" x 7/16" hex bolt (H) and four 7/16" hex nuts
- Repeat for the remaining two seat supports

# **STEP 2** Top Support Assembly

- Slide the top support frame (B) over the top to the center post (A)
- Align the holes in the center post and the top ٠ support frame
- Secure the top support frame (B) to the center • post (A) with four 1-1/8" x 3/8" hex bolts(I) and four 3/8" hex nuts (K)

## **STEP 3** Top Assembly

- Place the board with the umbrella hole (D) in the ٠ center of the top support frame (B)
- Place four other boards (E) on the top support ٠ frame (B)
- Secure the boards to the top support frame with ٠ twenty 3-1/2" x 5/16" carriage bolts (F) and 5/16" flange nuts (G)

## **STEP 4** Seat Assembly

- Place a board (E) over the seat support frame (C) Align the holes in the board with the holes in the frame Secure the board to the frame with four 3-1/2" x 5/16" ٠
- ٠ carriage bolts (F) and 5/16" flange nuts (G)
- Repeat for each seat area ٠
- Secure table to around with proper hardware before • use